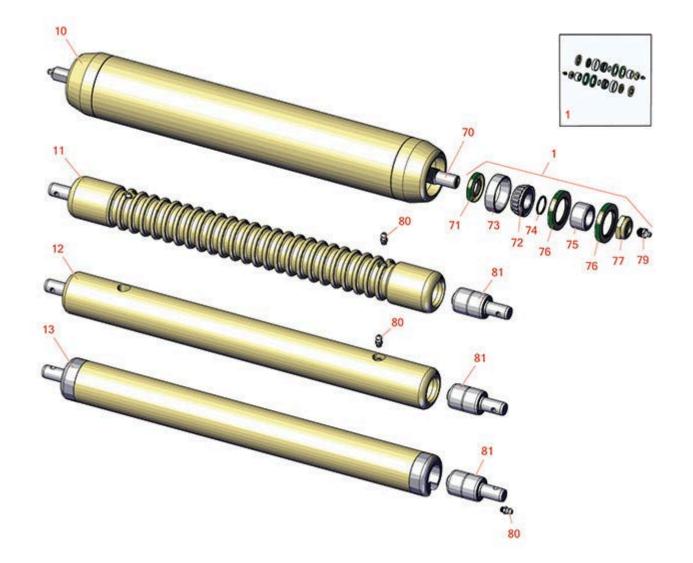

| Rep   | & R<br>ducts                                                                                                                                                                                      | <b>Replaces Joh<br/>Hybrid Reel I</b><br>Cutting Unit<br>Rollers                                                         | n Deere 6080A E-Ci<br>/lower Parts | ut                |                   |  |  |  |  |  |
|-------|---------------------------------------------------------------------------------------------------------------------------------------------------------------------------------------------------|--------------------------------------------------------------------------------------------------------------------------|------------------------------------|-------------------|-------------------|--|--|--|--|--|
|       | R&R<br>Part No.                                                                                                                                                                                   | OEM<br>Part No                                                                                                           | Description                        | Qty<br>Reg        | Order<br>Quantity |  |  |  |  |  |
|       | haul Kits                                                                                                                                                                                         |                                                                                                                          | Description                        | Neq               | Quantity          |  |  |  |  |  |
| 1     | RAET10632                                                                                                                                                                                         | AET106                                                                                                                   | 32 Overhaul Kit - F                | Roller 1          |                   |  |  |  |  |  |
|       | Detail Description: Includes 4 ea: RET15755 Seal; 2 ea: R237-54 O-Ring, R253-122 Seal, R254-78<br>Bearing, R254-79 Cup, R3296-15 Locknut, R471219 Grease Zerk, RET15726 Sleeve, RET15756<br>Seal: |                                                                                                                          |                                    |                   |                   |  |  |  |  |  |
| Rolle | rs                                                                                                                                                                                                |                                                                                                                          |                                    |                   |                   |  |  |  |  |  |
| 10    | RTCA19509                                                                                                                                                                                         | TCA195                                                                                                                   | 09 Roller - Smooth                 | n Tubular Steel 1 |                   |  |  |  |  |  |
|       | Detail Description: Constructed with a through shaft, this heavy duty roller uses greasable tapered bearings for extended life.:                                                                  |                                                                                                                          |                                    |                   |                   |  |  |  |  |  |
| 11    | RAMT2784                                                                                                                                                                                          | AMT278<br>AMT297<br>BM2056                                                                                               | 9, Roller - Groove                 | d Machined 1      |                   |  |  |  |  |  |
|       | ,                                                                                                                                                                                                 | Detail Description: Machined from solid steel, this heavy weight roller uses greasable "water-<br>oump" style bearings.: |                                    |                   |                   |  |  |  |  |  |
| 12    | RAMT2786                                                                                                                                                                                          | AMT278<br>AMT298<br>BM2056                                                                                               | 1, Roller - Smooth                 | n Solid Steel 1   |                   |  |  |  |  |  |
|       | s greasable "water-                                                                                                                                                                               |                                                                                                                          |                                    |                   |                   |  |  |  |  |  |
| 13    | RTCA19656                                                                                                                                                                                         | BM2420<br>BM2420<br>TCA196                                                                                               | 4, Roller - Smooth                 | n Tubular Steel 1 |                   |  |  |  |  |  |
| Othe  | r Parts Availd                                                                                                                                                                                    | ble                                                                                                                      |                                    |                   |                   |  |  |  |  |  |
| 70    | RTCU26890                                                                                                                                                                                         | TCU268                                                                                                                   | 90 Shaft - Roller                  | 1                 |                   |  |  |  |  |  |
| 71    | RET15756                                                                                                                                                                                          | ET1575<br>MT1739<br>MT739                                                                                                |                                    | 2                 |                   |  |  |  |  |  |
| 72    | R254-78                                                                                                                                                                                           | JD8188                                                                                                                   | Tapered Bearir                     | ng Cone 2         |                   |  |  |  |  |  |
| 73    | R254-79                                                                                                                                                                                           | JD8226                                                                                                                   | Cup - Bearing                      | 2                 |                   |  |  |  |  |  |

| R  | & R<br>ducts                                                                     | Replaces John Deere 6080A E-Cut<br>Hybrid Reel Mower Parts<br>Cutting Unit<br>Rollers |                         |                            |            |                   |  |  |  |  |
|----|----------------------------------------------------------------------------------|---------------------------------------------------------------------------------------|-------------------------|----------------------------|------------|-------------------|--|--|--|--|
|    | R&R<br>Part No.                                                                  | OEM<br>Part                                                                           |                         | Description                | Qty<br>Req | Order<br>Quantity |  |  |  |  |
|    | Detail Description: Use R254-79M installation mandrel to properly install race.: |                                                                                       |                         |                            |            |                   |  |  |  |  |
| 74 | R237-54                                                                          | U467<br>U673                                                                          | -                       | O-Ring - Small             | 2          |                   |  |  |  |  |
| 75 | RET15726                                                                         | ET15<br>RET1                                                                          | 726,<br>5726            | Sleeve - Wear Hardened     | 2          |                   |  |  |  |  |
| 76 | RET15755                                                                         | ET15                                                                                  | 5755                    | Seal - Oil                 | 4          |                   |  |  |  |  |
| 77 | R3296-15                                                                         | N101                                                                                  | 1345                    | Locknut - 3/4-16 Nylon Jam | 2          |                   |  |  |  |  |
| 79 | R471219                                                                          | 4712<br>4712<br>JD77<br>JD77                                                          | 231,<br>59,             | Zerk - Grease              | 2          |                   |  |  |  |  |
| 80 | R302-5                                                                           | JD77<br>JD78<br>JD78                                                                  | 42,                     | Fitting - Grease           | 2          |                   |  |  |  |  |
| 81 | RAA35741                                                                         | AET1                                                                                  | 5741,<br>0129,<br>22836 | Bearing                    | 2          |                   |  |  |  |  |