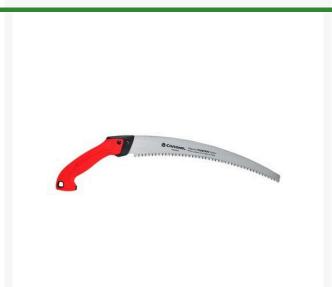

## **Corona Razortooth Prunng Saw - 14in** RCRS16020

## **Details**

RazorTOOTH technolog removes 2X more material per pull sroke than conventional blades resulting in extremely fast and efficient cuttng. The 3 sided razor teeth, made of high carbon steel, cut up to an 8in diameter branch. The chrome-plated blade reduces friction and the impulse hardened teeth extend tool life. Enjoy the ergonomic handle with pistol grip, reducing hand slippage and hand fatigue. 14in blade

- Ideal for large branches
- 2X faster cut with RazorTOOTH Saw technology
- 3-sided impulse-hardened teeth stay sharp longer
- Replaceable, 14 in taper-ground blade
- Curved-blade design for faster cutting
- Ergonomically designed, co-molded handle