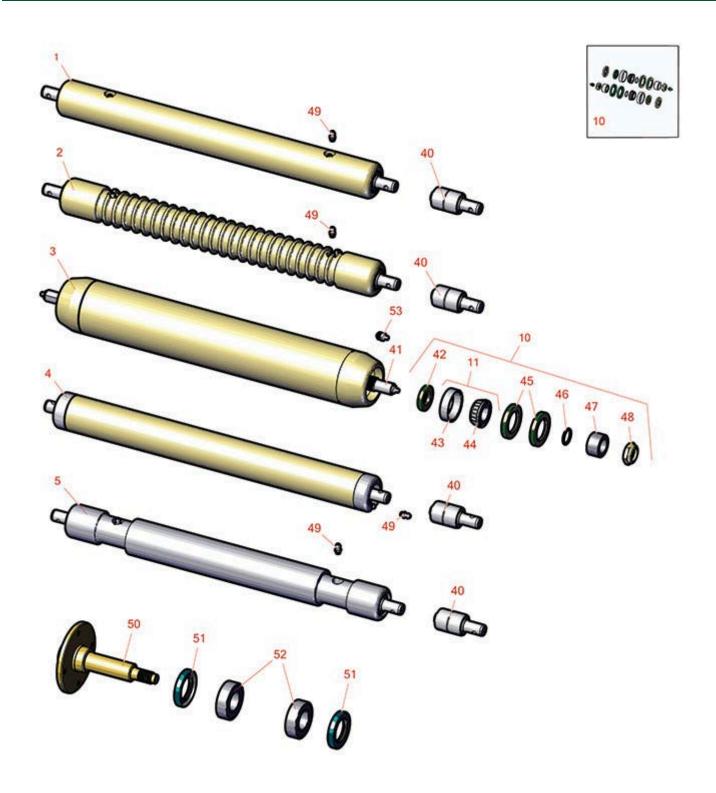

## Replaces John Deere 180 E-Cut Hybrid Walk-Behind Greens Mower Parts Cutting Unit

R&R Products

|       | Rollers                                                                                                                  |                                   |                                          |            |                   |  |  |  |
|-------|--------------------------------------------------------------------------------------------------------------------------|-----------------------------------|------------------------------------------|------------|-------------------|--|--|--|
|       | R&R<br>Part No.                                                                                                          | OEM<br>Part No.                   | Description                              | Qty<br>Req | Order<br>Quantity |  |  |  |
| Rolle | rs                                                                                                                       |                                   |                                          |            |                   |  |  |  |
| 1     | RAMT2786                                                                                                                 | AMT2786,<br>AMT2981,<br>BM20561   | Roller - Smooth Solid Steel              | 1          |                   |  |  |  |
|       | Detail Description: Machined from solid steel, this heavy weight roller uses greasable "water-<br>pump" style bearings.: |                                   |                                          |            |                   |  |  |  |
| 2     | RAMT2784                                                                                                                 | AMT2784,<br>AMT2979,<br>BM20562   | Roller - Grooved Machined<br>Solid Steel | 1          |                   |  |  |  |
|       | Detail Description: N<br>pump" style bearing                                                                             | r-                                |                                          |            |                   |  |  |  |
| 3     | RTCA19509                                                                                                                | TCA19509                          | Roller - Smooth Tubular Steel            | 1          |                   |  |  |  |
|       | Detail Description: C<br>tapered bearings for                                                                            |                                   |                                          |            |                   |  |  |  |
| 4     | RTCA19656                                                                                                                | BM24203,<br>BM24204,<br>TCA19656  | Roller - Smooth Tubular Steel            | 1          |                   |  |  |  |
| 5     | RBUC10787                                                                                                                | BUC10787                          | Roller - 2 in Solid                      | 1          |                   |  |  |  |
| Overl | haul Kits                                                                                                                |                                   |                                          |            |                   |  |  |  |
| 10    | RAET10632                                                                                                                | AET10632                          | Overhaul Kit - Roller                    | 1          |                   |  |  |  |
|       | Detail Description: Ir<br>Bearing, R254-79 Cu<br>Seal:                                                                   |                                   |                                          |            |                   |  |  |  |
| 11    | R500534                                                                                                                  |                                   | Bearing - with Cup                       | 2          |                   |  |  |  |
|       | Detail Description: Kit includes: 1 ea R254-78- Bearing Cone & R254-79 Bearing Cone:                                     |                                   |                                          |            |                   |  |  |  |
| Othe  | r Parts Available                                                                                                        |                                   |                                          |            |                   |  |  |  |
| 40    | RAA35741                                                                                                                 | AA35741,<br>AET10129,<br>TCA22836 | Bearing                                  | 2          |                   |  |  |  |
|       |                                                                                                                          |                                   |                                          |            |                   |  |  |  |

## Replaces John Deere 180 E-Cut Hybrid Walk-Behind Greens Mower Parts

Cutting Unit Rollers

|    | R&R<br>Part No.                     | OEM<br>Part No.                         | Description                | Qty<br>Req | Order<br>Quantity |  |  |  |
|----|-------------------------------------|-----------------------------------------|----------------------------|------------|-------------------|--|--|--|
|    | Detail Description: 1/4" Side Hole: |                                         |                            |            |                   |  |  |  |
| 41 | RTCU26890                           | TCU26890                                | Shaft - Roller             | 1          |                   |  |  |  |
| 42 | RET15756                            | ET15756,<br>MT1739,<br>MT739            | Seal                       | 2          |                   |  |  |  |
| 43 | R254-79                             | JD8226                                  | Cup - Bearing              | 2          |                   |  |  |  |
|    | Detail Description: Use             |                                         |                            |            |                   |  |  |  |
| 44 | R254-78                             | JD8188                                  | Tapered Bearing Cone       | 2          |                   |  |  |  |
| 45 | RET15755                            | ET15755                                 | Seal - Oil                 | 4          |                   |  |  |  |
| 46 | R237-54                             | U46731,<br>U6731                        | O-Ring - Small             | 2          |                   |  |  |  |
| 47 | RET15726                            | ET15726,<br>RET15726                    | Sleeve - Wear Hardened     | 2          |                   |  |  |  |
| 48 | R3296-15                            | N101345                                 | Locknut - 3/4-16 Nylon Jam | 2          |                   |  |  |  |
| 49 | R302-5                              | JD7797,<br>JD7842,<br>JD7844            | Fitting - Grease           | 2          |                   |  |  |  |
| 50 | RET11081                            | ET11081                                 | Spindle - Traction Roller  | 1          |                   |  |  |  |
| 51 | RET10285                            | ET10285                                 | Seal                       | 2          |                   |  |  |  |
| 52 | R345050                             | AZ20217                                 | Bearing                    | 2          |                   |  |  |  |
| 53 | R471219                             | 471219,<br>471231,<br>JD7759,<br>JD7798 | Zerk - Grease              | 2          |                   |  |  |  |
|    |                                     |                                         |                            |            |                   |  |  |  |