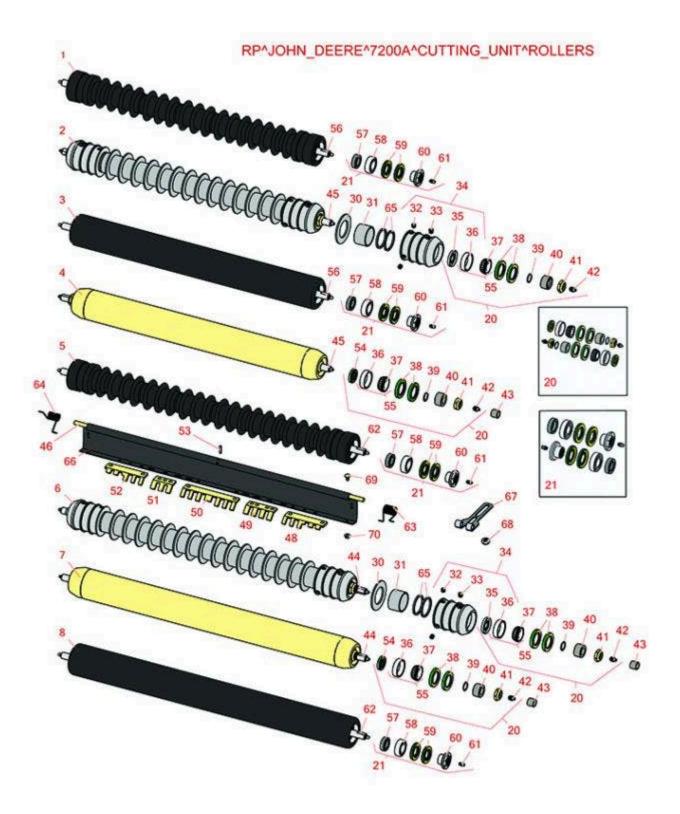

## Replaces John Deere 7200A Reel Mower

**Parts** 26in Cutting Unit Rollers

| Repro | <b>e</b> R                                                                                                                                                                                                                                                                                            | Replaces John Dee<br>Parts<br>6in Cutting Unit<br>ollers | re 7200A Reel Mowe                                                                                                            | r          |                   |  |
|-------|-------------------------------------------------------------------------------------------------------------------------------------------------------------------------------------------------------------------------------------------------------------------------------------------------------|----------------------------------------------------------|-------------------------------------------------------------------------------------------------------------------------------|------------|-------------------|--|
|       | R&R<br>Part No.                                                                                                                                                                                                                                                                                       | OEM<br>Part No.                                          | Description                                                                                                                   | Qty<br>Req | Order<br>Quantity |  |
| R&R   | Rollers                                                                                                                                                                                                                                                                                               |                                                          |                                                                                                                               |            |                   |  |
| 1     | R1203830                                                                                                                                                                                                                                                                                              |                                                          | Roller - Fusion Grooved UHMW<br>Polyethylene - 26 in                                                                          | 1          |                   |  |
|       | heavy-duty int<br>of debris. This                                                                                                                                                                                                                                                                     | ernal bearing system. Machined fr                        | est features of our UHMW plastic rollers<br>fom solid UHMW plastic that prevents b<br>design and turns on precision stainless | uild-up    |                   |  |
| 2     | R500509                                                                                                                                                                                                                                                                                               | AMT2968,<br>BM25318                                      | Roller - Grooved Repairable Stee<br>26                                                                                        | l - 1      |                   |  |
|       | Detail Description: Constructed with a through shaft and greasable ball bearings. This roller can be repaired by unscrewing the ends and replacing the series of washers and spacers.:                                                                                                                |                                                          |                                                                                                                               |            |                   |  |
| 3     | R1203835                                                                                                                                                                                                                                                                                              |                                                          | Roller - Fusion Smooth UHMW<br>Polyethylene - 26 in                                                                           | 1          |                   |  |
|       | Detail Description: Fusion Rollers combine the best features of our UHMW plastic rollers with a<br>heavy-duty internal bearing system. Machined from solid UHMW plastic that prevents build-up<br>of debris. This roller turns on precision stainless ball bearings and double seals for added life.: |                                                          |                                                                                                                               |            |                   |  |
| 4     | RAET11265                                                                                                                                                                                                                                                                                             | AMT2969                                                  | Roller - Smooth Heavy Duty<br>Tubular Steel - 26                                                                              | 1          |                   |  |
|       | Detail Description: Constructed with a through shaft, this heavy-duty roller uses tapered bearings for extended life.:                                                                                                                                                                                |                                                          |                                                                                                                               |            |                   |  |
| Over  | haul Kits                                                                                                                                                                                                                                                                                             |                                                          |                                                                                                                               |            |                   |  |
| 20    | RAET10632                                                                                                                                                                                                                                                                                             | AET10632                                                 | Overhaul Kit - Roller                                                                                                         | 1          |                   |  |
|       | Detail Description: Includes 4 ea: RET15755 Seal; 2 ea: R237-54 O-Ring, R253-122 Seal, R254-78<br>Bearing, R254-79 Cup, R3296-15 Locknut, R471219 Grease Zerk, RET15726 Sleeve, RET15756<br>Seal:                                                                                                     |                                                          |                                                                                                                               |            |                   |  |
| 21    | R114-5430                                                                                                                                                                                                                                                                                             |                                                          | Overhaul Kit - Roller                                                                                                         | 1          |                   |  |
|       | Detail Description: Includes 4 ea.: R112-7494 Seals; 2 ea.: R302-5 Grease Zerks, R114-3717 Seals,<br>R112-5290 Bearings & R114-3745 Locknuts:                                                                                                                                                         |                                                          |                                                                                                                               |            |                   |  |
| Othe  | r Parts Availat                                                                                                                                                                                                                                                                                       | le                                                       |                                                                                                                               |            |                   |  |
| 30    | R150673                                                                                                                                                                                                                                                                                               |                                                          | Washer - 3 Repairable Roller                                                                                                  | 17         |                   |  |
|       |                                                                                                                                                                                                                                                                                                       |                                                          |                                                                                                                               |            |                   |  |

## **Replaces John Deere 7200A Reel Mower Parts**

26in Cutting Unit Rollers

|    | R&R<br>Part No. | OEM<br>Part No. | Description                    | Qty<br>Req | Order<br>Quantity |
|----|-----------------|-----------------|--------------------------------|------------|-------------------|
| 31 | R150676         |                 | Spacer - 2-3/4 Dia x 1-1/4 L   | 16         |                   |
| 32 | R150691         |                 | Screw - Set Nyloc 3/8-16 x 3/8 | 4          |                   |
| 33 | R170714         | E14814          | Fitting - Pressure Relief      | 2          |                   |
| 34 | R500511         |                 | Roller End - Threaded 3        | 2          |                   |
| 35 | R253-122        | 253-122         | Seal                           | 2          |                   |
| 36 | R254-79         | JD8226          | Cup - Bearing                  | 2          |                   |
|    |                 |                 |                                |            |                   |

Detail Description: Use R254-79M installation mandrel to properly install race.:

| 37 <b>R254-78</b>  | JD8188                                  | Tapered Bearing Cone              | 2 |
|--------------------|-----------------------------------------|-----------------------------------|---|
| 38 <b>RET15755</b> | ET15755                                 | Seal - Oil                        | 4 |
| 39 <b>R237-54</b>  | U46731,<br>U6731                        | O-Ring - Small                    | 2 |
| 40 <b>RET15726</b> | ET15726,<br>RET15726                    | Sleeve - Wear Hardened            | 2 |
| 41 <b>R3296-15</b> | N101345                                 | Locknut - 3/4-16 Nylon Jam        | 2 |
| 42 <b>R471219</b>  | 471219,<br>471231,<br>JD7759,<br>JD7798 | Zerk - Grease                     | 2 |
| 43 <b>RMT74</b>    | MT74                                    | Bushing - Roller Bkt              | 1 |
| 45 <b>RET17514</b> | ET17514                                 | Shaft - 26 Roller                 | 1 |
| 46 <b>RET17758</b> | ET17758                                 | Pin - 26 Scrapers                 | 1 |
| 48 <b>RMT5159</b>  | MT5159                                  | Scraper - Fits J.D. LH End        | 1 |
| 50 <b>RMT2340</b>  | MT2340                                  | Scraper - Fits J.D. Center        | 1 |
| 51 <b>RMT2342</b>  | MT2342                                  | Section - Grooved Scraper 3 Tooth | 1 |
|                    |                                         |                                   |   |

## Replaces John Deere 7200A Reel Mower Parts

26in Cutting Unit Rollers

|    | R&R<br>Part No.         | OEM<br>Part No.              | Description                          | Qty<br>Req | Order<br>Quantity |
|----|-------------------------|------------------------------|--------------------------------------|------------|-------------------|
| 52 | RMT5158                 | MT5158                       | Scraper - Fits J.D. RH End           | 1          |                   |
| 53 | R34M7010                | 34M7010                      | Pin - Spring                         | 1          |                   |
| 54 | RET15756                | ET15756,<br>MT1739,<br>MT739 | Seal                                 | 2          |                   |
| 55 | R500534                 |                              | Bearing - with Cup                   | 2          |                   |
|    | Detail Description: Kit | includes: 1 ea R254-78- I    | Bearing Cone & R254-79 Bearing Cone: |            |                   |
| 56 | R1203831                |                              | Shaft - Fusion Roller                | 1          |                   |
| 57 | R114-3717               |                              | Seal                                 | 2          |                   |
| 58 | R112-5290               |                              | Bearing - Stainless                  | 2          |                   |
| 59 | R112-7494               |                              | Seal                                 | 4          |                   |
| 60 | R114-3745               |                              | Locknut - Bearing - Stainless        | 2          |                   |
| 61 | R302-5                  | JD7797,<br>JD7842,<br>JD7844 | Fitting - Grease                     | 2          |                   |
| 63 | RET17629                | ET17629                      | Spring - Torsion LH                  | 1          |                   |
| 64 | RET17630                | ET17630                      | Spring - Torsion RH                  | 1          |                   |
| 65 | R150676A                |                              | Spacer - 1/8                         | 4          |                   |
| 67 | RTCU26998               | TCU26998                     | Panel                                | 2          |                   |
| 68 | R14M7517                | 14M7517                      | Locknut - 10mm x 1.5 ESNA            | 4          |                   |
| 69 | R03M7251                | 03M7251                      | Bolt - Gr. Roller Scraper            | 12         |                   |
| 70 | R14M7303                | 14M7303                      | Nut - 6mm x 1.0 Flanged              | 16         |                   |
| 71 | RMT2594                 | MT2594                       | Blade - 26 Scraper                   | 1          |                   |
| 72 | R500565                 | MT2368                       | Bar - Scraper 26                     | 1          |                   |
|    |                         |                              |                                      |            |                   |

| R&R<br>Products     | Replaces John I<br>Parts<br>26in Cutting Unit<br>Rollers |             |     |          |
|---------------------|----------------------------------------------------------|-------------|-----|----------|
| ltem <b>R&amp;R</b> | OEM                                                      | Description | Qty | Order    |
| No <b>Part No.</b>  | Part No.                                                 |             | Req | Quantity |

| No | Part No. | Part No. | Description | Req | Quantity |
|----|----------|----------|-------------|-----|----------|
| 74 | R21M7246 | 21M7246  | Screw       | 4   |          |