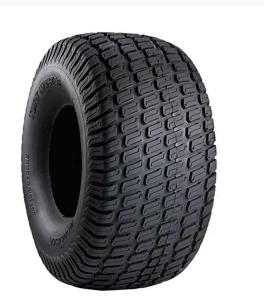

# Tire - 20x10-10 6 Ply Turf Master

RCT6L07411

### Details

The Carlisle Turf Master tire is a professional-grade tire known for its durability, stability, and traction. With its contoured shoulder protection, deep tread lugs, and durable compound, the Turf Master tire delivers reliable performance for ZTRs and professional-grade mowers. Whether you re maintaining a large lawn or operating a commercial landscaping business, the Turf Master tire is designed to meet your high standards and exceed your expectations.

- Contoured shoulder protection
- Deep tread lugs in profile for optimized stability and traction
- Durable tread compound
- Commonly found on Zero Turn Mowerss