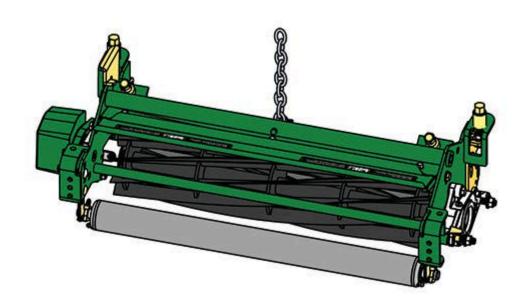

## Replaces John Deere 3215B Reel Mower Parts

Medium Cutting Unit Complete Cutting Unit

## **Replaces John Deere 3215B Reel Mower Parts**

Medium Cutting Unit Complete Cutting Unit

| ltem  | ∩ <b>R&amp;R</b>                                                                                                                                                                    | OEM      |                                   | Qty | Order    |
|-------|-------------------------------------------------------------------------------------------------------------------------------------------------------------------------------------|----------|-----------------------------------|-----|----------|
| No    | Part No.                                                                                                                                                                            | Part No. | Description                       | Req | Quantity |
| Stan  | dard Cutting Unit                                                                                                                                                                   |          |                                   |     |          |
| 1     | R130120                                                                                                                                                                             | BM18973  | Complete Standard Cutting<br>Unit | 0   |          |
|       | Detail Description: R&R Cutting Units Complete with RAET10826 9 Blade Reel, RET14402 Thin Bedknife, RAMT1061 Grooved Front Roller & RAMT1060 Solid Rear Roller:                     |          |                                   |     |          |
| Custo | om Cutting Unit                                                                                                                                                                     |          |                                   |     |          |
| 2     | R130120-SPL                                                                                                                                                                         | BM18973  | Custom Cutting Unit               | 0   |          |
|       | Detail Description: R&R Custom Cutting Unit price does not include Reel, Bedknife, Front Roller and Rear Roller. Select these options from the parts list to complete custom unit.: |          |                                   |     |          |