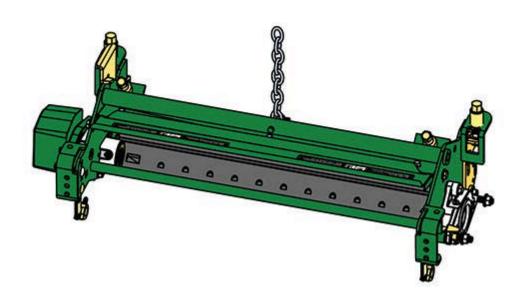

## Replaces John Deere 3215B Reel Mower Parts

Medium Cutting Unit Complete Cutting Unit

## **Replaces John Deere 3215B Reel Mower Parts**

Medium Cutting Unit Complete Cutting Unit

| ltem  | ∩ <b>R&amp;R</b>                                                                                                                                                                    | OEM      |                                   | Qty | Order    |
|-------|-------------------------------------------------------------------------------------------------------------------------------------------------------------------------------------|----------|-----------------------------------|-----|----------|
| No    | Part No.                                                                                                                                                                            | Part No. | Description                       | Req | Quantity |
| Stan  | dard Cutting Unit                                                                                                                                                                   |          |                                   |     |          |
| 1     | R130120                                                                                                                                                                             | BM18973  | Complete Standard Cutting<br>Unit | 0   |          |
|       | Detail Description: R&R Cutting Units Complete with RAET10826 9 Blade Reel, RET14402 Thin Bedknife, RAMT1061 Grooved Front Roller & RAMT1060 Solid Rear Roller:                     |          |                                   |     |          |
| Custo | om Cutting Unit                                                                                                                                                                     |          |                                   |     |          |
| 2     | R130120-SPL                                                                                                                                                                         | BM18973  | Custom Cutting Unit               | 0   |          |
|       | Detail Description: R&R Custom Cutting Unit price does not include Reel, Bedknife, Front Roller and Rear Roller. Select these options from the parts list to complete custom unit.: |          |                                   |     |          |