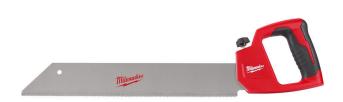

## Milwaukee 18 in. PVC Saw

RMW48-22-0218

## **Details**

The Milwaukee 18 in. PVC/ABS Saw features a tool free blade change to avoid downtime and increase efficiency in challenging applications. Complete with rubber over mold handle grip for comfort, the saw offers unmatched durability with a metal core body and clamshell handle design to prevent damage from the toughest jobsite conditions.