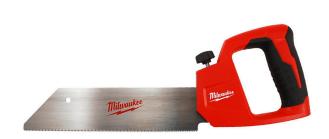

# Milwaukee 12in PVC/ABS Saw

RMW48-22-0212

#### **Details**

The Milwaukee 12" PVC/ABS Saw features a tool free blade change to avoid downtime and increase efficiency in challenging applications. Complete with rubber over mold handle grip for comfort, the saw offers unmatched durability with a metal core body and clamshell handle design to prevent damage from the toughest jobsite conditions.