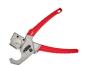

## **Details**

The Tubing Cutter offers you straighter, cleaner cuts. It features a replaceable V-shaped, double ground steel blade for clean perpendicular cuts and maximum tool life. The one-handed locking mechanism is designed for an easy-to-use lock for improved tool safety. This MILWAUKEE Tubing Cutter has an all-metal core for added durability on the jobsite. The Tubing Cutter has a 1" capacity for rubber, plastic, and PEX Tubing. It is for use with the Milwaukee Tubing Cutter Blade (48-22-4203). The tubing cutter tool is backed by Milwaukee's Limited Lifetime Warranty.