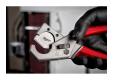

## **Details**

The Tubing Cutter offers you straighter, cleaner cuts. It features a replaceable V-shaped, double ground steel blade for clean perpendicular cuts and maximum tool life. The one-handed locking mechanism is designed for an easy-to-use lock for improved tool safety. This MILWAUKEE Tubing Cutter has an all-metal core for added durability on the jobsite. The Tubing Cutter has a 1" capacity for rubber, plastic, and PEX Tubing. It is for use with the Milwaukee Tubing Cutter Blade (48-22-4203). The tubing cutter tool is backed by Milwaukee's Limited Lifetime Warranty.