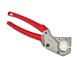

## **Details**

The Tubing Cutter offers you straighter, cleaner cuts. It features a replaceable V-shaped, double ground steel blade for clean perpendicular cuts and maximum tool life. The one-handed locking mechanism is designed for an easy-to-use lock for improved tool safety. This MILWAUKEE Tubing Cutter has an all-metal core for added durability on the jobsite. The Tubing Cutter has a 1" capacity for rubber, plastic, and PEX Tubing. It is for use with the Milwaukee Tubing Cutter Blade (48-22-4203). The tubing cutter tool is backed by Milwaukee's Limited Lifetime Warranty.