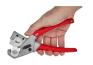

## **Details**

The Tubing Cutter offers you straighter, cleaner cuts. It features a replaceable V-shaped, double ground steel blade for clean perpendicular cuts and maximum tool life. The one-handed locking mechanism is designed for an easy-to-use lock for improved tool safety. This MILWAUKEE Tubing Cutter has an all-metal core for added durability on the jobsite. The Tubing Cutter has a 1" capacity for rubber, plastic, and PEX Tubing. It is for use with the Milwaukee Tubing Cutter Blade (48-22-4203). The tubing cutter tool is backed by Milwaukee's Limited Lifetime Warranty.