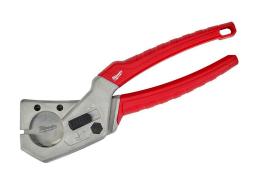

## **Details**

The Tubing Cutter offers you straighter, cleaner cuts. It features a replaceable V-shaped, double ground steel blade for clean perpendicular cuts and maximum tool life. The one-handed locking mechanism is designed for an easy-to-use lock for improved tool safety. This MILWAUKEE Tubing Cutter has an all-metal core for added durability on the jobsite. The Tubing Cutter has a 1" capacity for rubber, plastic, and PEX Tubing. It is for use with the Milwaukee Tubing Cutter Blade (48-22-4203). The tubing cutter tool is backed by Milwaukee's Limited Lifetime Warranty.