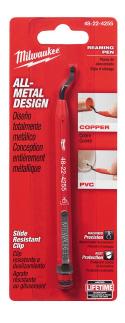

#### **Details**

The Milwaukee Reaming Pen provides easy deburring of copper tubing and PVC. The tool is constructed with an all-metal design for durability through demanding jobsite use. The blade is heat treated and black oxide coated for extended life. A slide resistant clip allows easy storage in the users pocket or tool bag for quick access.