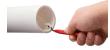

#### **Details**

The Milwaukee Reaming Pen provides easy deburring of copper tubing and PVC. The tool is constructed with an all-metal design for durability through demanding jobsite use. The blade is heat treated and black oxide coated for extended life. A slide resistant clip allows easy storage in the users pocket or tool bag for quick access.