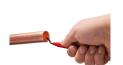

#### **Details**

The Milwaukee Reaming Pen provides easy deburring of copper tubing and PVC. The tool is constructed with an all-metal design for durability through demanding jobsite use. The blade is heat treated and black oxide coated for extended life. A slide resistant clip allows easy storage in the users pocket or tool bag for quick access.