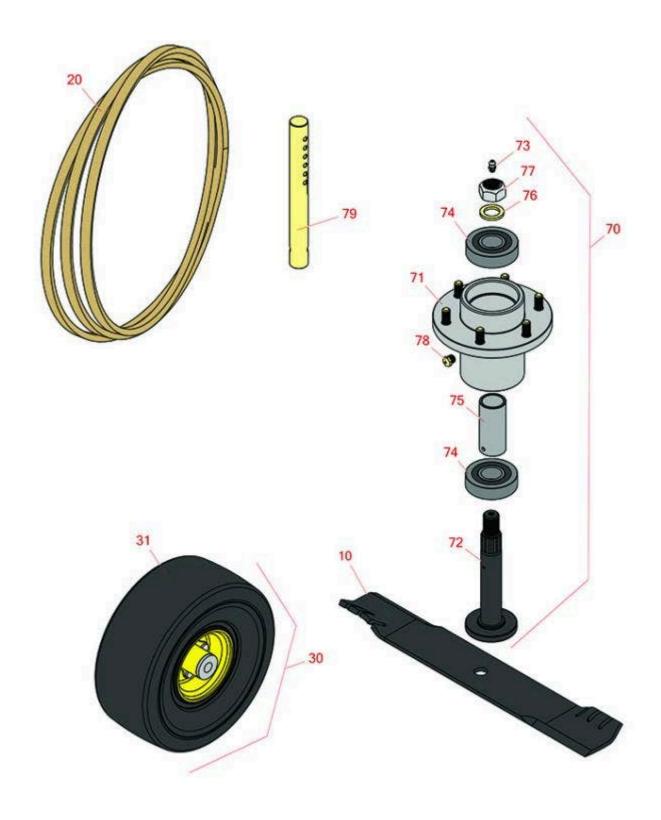

## Replaces John Deere WH36A Commercial Walk-Behind Mower Parts

Order

Qty

Rotary Mower 36in Deck Parts

OEM

|       | Part No.                                                                                                                                                                                                                                                                                                                                                                               | Part No.                     | Description                            | Qty | Order    |  |  |
|-------|----------------------------------------------------------------------------------------------------------------------------------------------------------------------------------------------------------------------------------------------------------------------------------------------------------------------------------------------------------------------------------------|------------------------------|----------------------------------------|-----|----------|--|--|
| INO   | Part No.                                                                                                                                                                                                                                                                                                                                                                               | Part NO.                     | Description                            | Req | Quantity |  |  |
| Rota  | ry Blades                                                                                                                                                                                                                                                                                                                                                                              |                              |                                        |     |          |  |  |
| 10    | RTCU29188                                                                                                                                                                                                                                                                                                                                                                              | TCU29188                     | Mower Blade - 18 in Mulcher            | 2   |          |  |  |
|       | Detail Description: The G3 Gator blade is the best option for those looking for a replacement blade with better mulching capabilities. Designed with progressive geometry on the cutting edge for a cleaner cut and an aggressive blade angle to increase air flow for superior bagging or side discharge, Gator G3 blades help you get that professional looking cut with any mower.: |                              |                                        |     |          |  |  |
| Belts |                                                                                                                                                                                                                                                                                                                                                                                        |                              |                                        |     |          |  |  |
| 20    | RTCA20591                                                                                                                                                                                                                                                                                                                                                                              | TCA20591                     | Belt - V                               | 1   |          |  |  |
| Tires |                                                                                                                                                                                                                                                                                                                                                                                        |                              |                                        |     |          |  |  |
| 30    | RTCA22217                                                                                                                                                                                                                                                                                                                                                                              | TCA22217                     | Tire & Wheel - 9x3.50-4<br>Smooth Poly | 2   |          |  |  |
| 31    | RTCU32225                                                                                                                                                                                                                                                                                                                                                                              | TCA20508,<br>TCU32225        | Tire - 9x3:50-4 Poly Smooth            | 2   |          |  |  |
| Othe  | r Parts Available                                                                                                                                                                                                                                                                                                                                                                      |                              |                                        |     |          |  |  |
| 70    | RTCA20480                                                                                                                                                                                                                                                                                                                                                                              | TCA20480                     | Spindle Assy                           | 2   |          |  |  |
| 71    | RTCA20479                                                                                                                                                                                                                                                                                                                                                                              | TCA20479                     | Spindle Housing                        | 2   |          |  |  |
| 72    | RTCU29122                                                                                                                                                                                                                                                                                                                                                                              | TCU29122                     | Shaft Spindle                          | 2   |          |  |  |
| 73    | R302-5                                                                                                                                                                                                                                                                                                                                                                                 | JD7797,<br>JD7842,<br>JD7844 | Fitting - Grease                       | 2   |          |  |  |
| 74    | RJD9467                                                                                                                                                                                                                                                                                                                                                                                | JD9467                       | Bearing                                | 4   |          |  |  |
| 75    | RTCU29463                                                                                                                                                                                                                                                                                                                                                                              | TCU29463                     | Spacer                                 | 2   |          |  |  |
| 76    | RM82056                                                                                                                                                                                                                                                                                                                                                                                | M82056                       | Washer - 19.050 x 28.575 x<br>3.038 mm | 2   |          |  |  |
| 77    | RD24008                                                                                                                                                                                                                                                                                                                                                                                | D24008                       | Nut - 3/4-16 Top Lock All Metal        | 2   |          |  |  |
| 78    | R170714                                                                                                                                                                                                                                                                                                                                                                                | E14814                       | Fitting - Pressure Relief              | 2   |          |  |  |
|       |                                                                                                                                                                                                                                                                                                                                                                                        |                              |                                        |     |          |  |  |