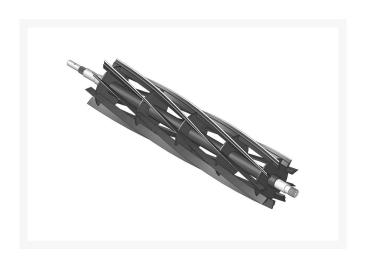

## Reel - 9 Blade LH R502767

#### **Details**

R&R Reel blades are expertly crafted from premium high carbon-boron alloy steel, heat-treated to perfectly complement both R&R and OEM bedknives. Each reel undergoes precision cylindrical grinding on bearing surfaces, followed by relief grinding for optimal performance. Advanced computer balancing ensures extended reel and bearing life. Backed by our lifetime guarantee against defects in materials and craftsmanship under normal use, R&R Reels deliver unmatched durability and cutting precision you can trust.

- Premium Construction: Made from high carbon-boron alloy steel and heat-treated to match R&R and OEM bedknives for superior performance.
- Precision Engineering: Cylindrically and relief ground, then computer balanced to maximize reel and bearing life.
- Lifetime Guarantee: Backed by a lifetime warranty against material and workmanship defects under normal use.