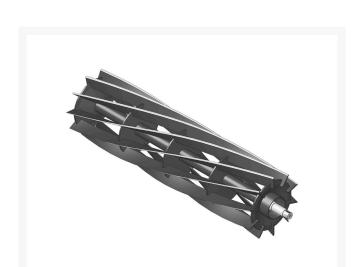

## **Reel - 10 Blade LH 86-ON** R503042

## **Details**

R&R Reel blades are expertly crafted from premium high carbon-boron alloy steel, heat-treated to perfectly complement both R&R and OEM bedknives. Each reel undergoes precision cylindrical grinding on bearing surfaces, followed by relief grinding for optimal performance. Advanced computer balancing ensures extended reel and bearing life. Backed by our lifetime guarantee against defects in materials and craftsmanship under normal use, R&R Reels deliver unmatched durability and cutting precision you can trust.

- Premium Construction: Made from high carbon-boron alloy steel and heat-treated to match R&R and OEM bedknives for superior performance.
- Precision Engineering: Cylindrically and relief ground, then computer balanced to maximize reel and bearing life.
- Lifetime Guarantee: Backed by a lifetime warranty against material and workmanship defects under normal use.