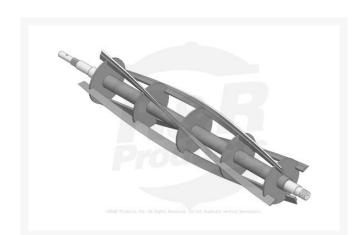

## **Reel - 4 Blade LH** R503310

## Details

R&R Reel blades are expertly crafted from premium high carbon-boron alloy steel, heat-treated to perfectly complement both R&R and OEM bedknives. Each reel undergoes precision cylindrical grinding on bearing surfaces, followed by relief grinding for optimal performance. Advanced computer balancing ensures extended reel and bearing life. Backed by our lifetime guarantee against defects in materials and craftsmanship under normal use, R&R Reels deliver unmatched durability and cutting precision you can trust.

- Premium Construction: Made from high carbon-boron alloy steel and heat-treated to match R&R and OEM bedknives for superior performance.
- Precision Engineering: Cylindrically and relief ground, then computer balanced to maximize reel and bearing life.
- Lifetime Guarantee: Backed by a lifetime warranty against material and workmanship defects under normal use.