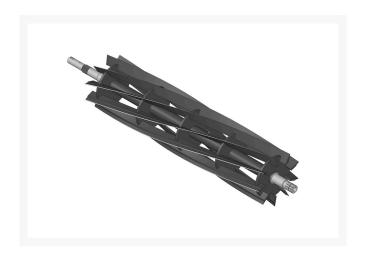

## Reel - 9 Blade LH R503375

#### **Details**

R&R Reel blades are expertly crafted from premium high carbon-boron alloy steel, heat-treated to perfectly complement both R&R and OEM bedknives. Each reel undergoes precision cylindrical grinding on bearing surfaces, followed by relief grinding for optimal performance. Advanced computer balancing ensures extended reel and bearing life. Backed by our lifetime guarantee against defects in materials and craftsmanship under normal use, R&R Reels deliver unmatched durability and cutting precision you can trust.

- Premium Construction: Made from high carbon-boron alloy steel and heat-treated to match R&R and OEM bedknives for superior performance.
- Precision Engineering: Cylindrically and relief ground, then computer balanced to maximize reel and bearing life.
- Lifetime Guarantee: Backed by a lifetime warranty against material and workmanship defects under normal use.