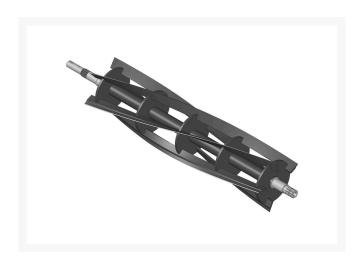

## Reel - 5 Blade LH

## **Details**

R&R Reel blades are expertly crafted from premium high carbon-boron alloy steel, heat-treated to perfectly complement both R&R and OEM bedknives. Each reel undergoes precision cylindrical grinding on bearing surfaces, followed by relief grinding for optimal performance. Advanced computer balancing ensures extended reel and bearing life. Backed by our lifetime guarantee against defects in materials and craftsmanship under normal use, R&R Reels deliver unmatched durability and cutting precision you can trust.

- Premium Construction: Made from high carbon-boron alloy steel and heat-treated to match R&R and OEM bedknives for superior performance.
- Precision Engineering: Cylindrically and relief ground, then computer balanced to maximize reel and bearing life.
- Lifetime Guarantee: Backed by a lifetime warranty against material and workmanship defects under normal use.