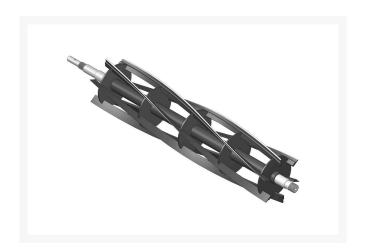

## Reel - 6 Blade LH R506610

## **Details**

R&R Reel blades are expertly crafted from premium high carbon-boron alloy steel, heat-treated to perfectly complement both R&R and OEM bedknives. Each reel undergoes precision cylindrical grinding on bearing surfaces, followed by relief grinding for optimal performance. Advanced computer balancing ensures extended reel and bearing life. Backed by our lifetime guarantee against defects in materials and craftsmanship under normal use, R&R Reels deliver unmatched durability and cutting precision you can trust.

- Premium Construction: Made from high carbon-boron alloy steel and heat-treated to match R&R and OEM bedknives for superior performance.
- Precision Engineering: Cylindrically and relief ground, then computer balanced to maximize reel and bearing life.
- Lifetime Guarantee: Backed by a lifetime warranty against material and workmanship defects under normal use.