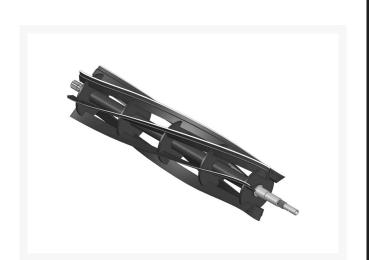

## Reel - 6 Blade RH/Rear R506620

## Details

R&R Reel blades are expertly crafted from premium high carbon-boron alloy steel, heat-treated to perfectly complement both R&R and OEM bedknives. Each reel undergoes precision cylindrical grinding on bearing surfaces, followed by relief grinding for optimal performance. Advanced computer balancing ensures extended reel and bearing life. Backed by our lifetime guarantee against defects in materials and craftsmanship under normal use, R&R Reels deliver unmatched durability and cutting precision you can trust.

- Premium Construction: Made from high carbon-boron alloy steel and heat-treated to match R&R and OEM bedknives for superior performance.
- Precision Engineering: Cylindrically and relief ground, then computer balanced to maximize reel and bearing life.
- Lifetime Guarantee: Backed by a lifetime warranty against material and workmanship defects under normal use.