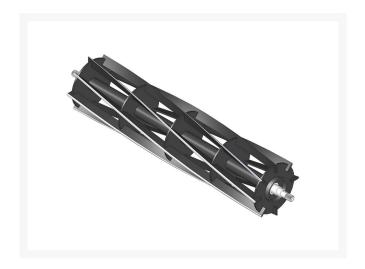

# **Reel - 8 Blade** R101916

#### **Details**

R&R Reel blades are manufactured from high carbon-boron alloy steel and then hardened to RC46-49 to match the temper of our bedknives and original equipment bedknives. All R&R Reels are cylindrically ground on bearing surfaces and then relief ground. Reels are then precision computer balanced for extended bearing and reel life. R&R Products Reels are guaranteed against defects in material and workmanship for the life of the reel under normal use.

- High Carbon-Boron Alloy Steel
- Cylindrically Ground on Bearing Surfaces
- Precision Computer Balanced