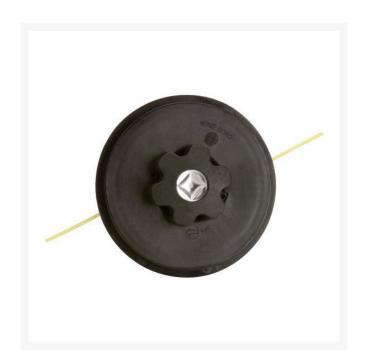

## **Universal String Trimmer Head w/Adapters** R102

## **Details**

Commercial 4-1/2" Bump Feed trimmer heads of heavy duty materials for long lasting performance. Head kits include trimmer head and adapter bolts. Use with .095" trimmer lines.

- Commercial 4-1/2 in Bump Feed Trimmer Head
- Heavy Duty Material
- Includes Trimmer Head and Adapter Bolts
- Use with .095 in. Trimmer Lines: M8 x 1.25 LH Male, M8 x 1.25 LH Female, M10 x 1.25 LH Male