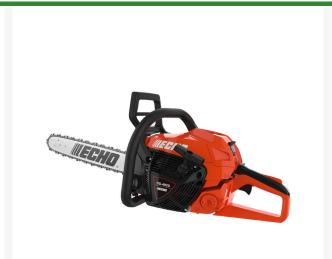

## Echo CS-4920 Chainsaw 20in 50.2CC Rear Handle

RECCS4920-20

## **Details**

The CS-4920 is a heavy duty chainsaw featuring a 50.1cc professional grade 2-stroke stratified, scavenging engine that provides more power and less emissions than any other saw in the same class. P rofessional features linclude dual drop prevention bar nuts, a heavy-duty air filter with tool-less access and a momentary switch, side access chain tensioner for quick chain adjustment, translucent fuel tank, and momentary switch make it ideal for a range of jobs. Lightweight 11 lbs. 50.2cc. Rear Handle 20in.