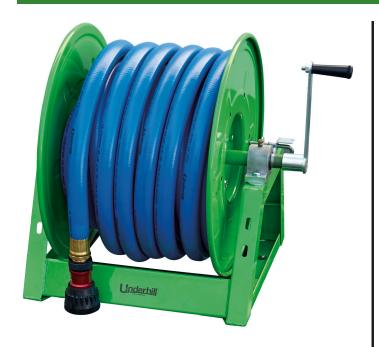

## Underhill Hose Caddie Reel - 3/4 Inch Model - Includes 10 ft. Blue Leader Hose

## **Details**

The Hose Caddie is designed to hold 100 feet of 1in hose or over 125 feet of 3/4in hose. The sturdy base can be mounted to a utility vehicle with pre-drilled holes for an easy and quick install. Hose Caddie has a powder-coated finish for superior rust resistance.

- Holds over 100ft of 1in hose or 125ft of 3/4in hose
- Powder coated finish for superior rust resistance
- Includes a 10ft Blue Leader Hose