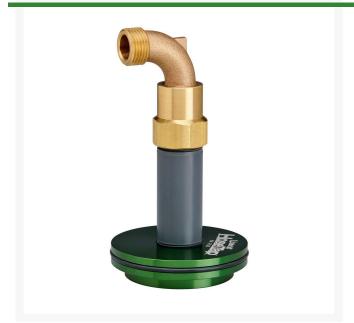

## **Details**

This Hose Tap provides a hose connection anywhere you have a Rain Bird Eagle 900 Series electric, valve-in-head sprinkler, giving a fast connection when quick couplers or hose bibs are not available. Includes an aircraft aluminum body (that won't break or wear out like plastic), anodized with sprinkler manufacturer color, O-ring, riser, 3/4in swivel. Adapter not included.

- Convrts Rain Bird Eagle 900 Series golf sprinklers to Hose Tap
- Made of long-lasting anodized aircraft aluminum
- Color coded for easy identification
- Includes O-ring, riser, and 3/4in brass swivel
- Adapter not included