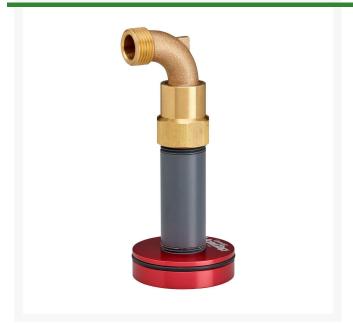

## **Details**

This Hose Tap provides a hose connection anywhere you have a Toro 1in electric, valve-in-head sprinkler, giving a fast connection when quick couplers or hose bibs are not available. Includes an aircraft aluminum body (that won't break or wear out like plastic), anodized with sprinkler manufacturer color, O-ring, riser, and 3/4in swivel. Adapter not included.

- Hose Tap with 3/4in swivel fits Toro 1in inlet golf sprinklers
- Made of long-lasting anodized aircraft aluminum
- Color coded for easy identification
- Includes 1in Hose Tap , 0-ring, riser, 3/4in brass swivel
- Adapter not included