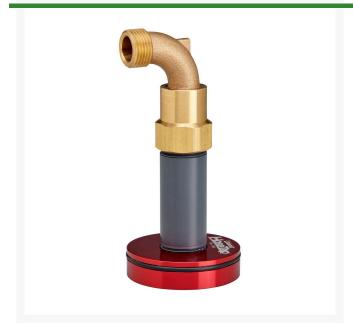

## **Details**

This Hose Tap provides a hose connection anywhere you have a Toro 1-1/2in electric, valve-inhead sprinkler, giving a fast connection when quick couplers or hose bibs are not available. Includes an aircraft aluminum body (that won't break or wear out like plastic), anodized with sprinkler manufacturer color, O-ring, riser, and 3/4in swivel. Adapter not included.

- Converts 1-1/2in Toro valve-in-head sprinkler to Hope Tap
- Made of long-lasting anodized aircraft aluminum
- Color coded for easy identification
- Hose Tap includdes O-ring, riser, and 3/4in swivel.
- Adapter not included