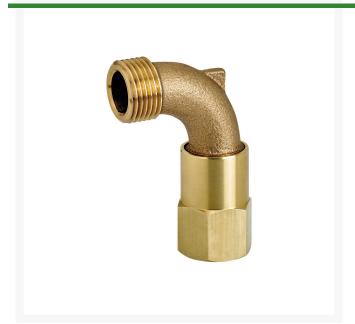

## Underhill Brass Hose Swivel - 3/4in Fpt x 3/4in MHT

**RGHS-075** 

## **Details**

The Hose Swivel attaches your water hose to a quick coupler key and allows the hose to be pulled in any direction without damage to the hose. This 360 degree hose swivel allows easy movement around your work area and provides less chance of hose kinking, 3/4in FPT x 3/4in MHT outlet.

- 360 Degree Hose Movement
- Provides Kink Resistance
- Constructed of Red Brass for Durability
- 3/4in FPT x 3/4 MHT Outlet