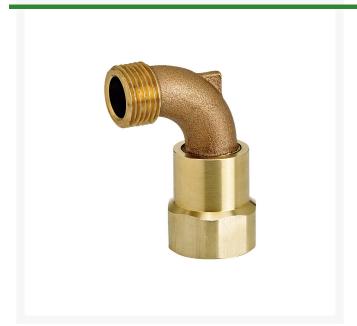

## Underhill Brass Hose Swivel - 1in Fpt x 3/4in MHT

**RGHS-100** 

## **Details**

The Hose Swivel attaches your water hose to a quick coupler key and allows the hose to be pulled in any direction without damage to the hose. This 360 degree hose swivel allows easy movement around your work area and provides less chance of hose kinking, 3/4in FPT x 1in MHT outlet.

- 360 Degree Hose Movement
- Provides Kink Resistance
- Constructed of Brass for Durability
- 1in FPT x 3/4in MHT Outlet

## **Specifications**

Manufacturer Underhill Inlet Size 1 in Material Brass

MecaGreen

Rue des Praules 1A Gembloux, 85714 +32 81 61 70 13

https://mecagreen.rrproducts.com/