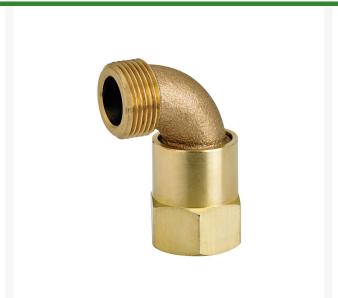

## Underhill Brass Hose Swivel - 1in Fpt x 1in MHT

**RGHS-101** 

## **Details**

The Hose Swivel attaches your water hose to a quick coupler key and allows the hose to be pulled in any direction without damage to the hose. This 360 degree hose swivel allows easy movement around your work area and provides less chance of hose kinking, 1in FPT x 1in MHT outlet.

- 360 Degree Hose Movement
- Provides Kink Resistance
- Constructed of Brass for Durability
- 1in FPT x 1in MHT Outlet