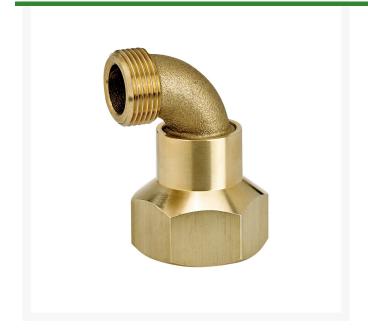

## **Details**

The Hose Swivel attaches your water hose to a quick coupler key and allows the hose to be pulled in any direction without damage to the hose. This 360 degree hose swivel allows easy movement around your work area and provides less chance of hose kinking, 1-1/2in FPT x 1in MHT outlet.

- 360 Degree Hose Movement
- 1-1/2in FPT x 3/4in MHT Outlet
- Provides Kink Resistance
- Constructed of Brass for Durability