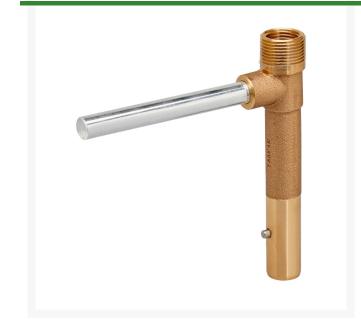

## Details

Ultra Brass Quick Coupler Keys are heavy duty solid brass with stainless steel. Single Lug key designed to fit Underhill Ultra Brass Quick Coupler QVSSeries 1-Piece Valves and OVD Series 2-Piece Valves. Compatible with popular valve brands such as Buckner QB33K07, Rain Bird 33DK, and Toro 463-01. QKS Series 3/4in MPT x 1/2in FPT Key.Outlet, Single Lug Key