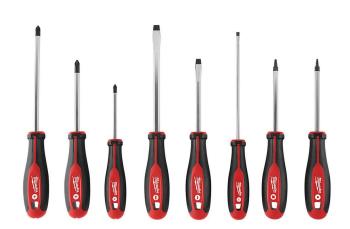

## **Details**

Featuring hardened tips & forged shanks the Milwaukee 10 Piece Screwdriver Set provides professional grade solutions and durability to the user. Bit types are marked on the cap of each tool for quick identification and increased efficiency. The comfortable tri-lobe handle allows users to comfortably apply more leverage. Includes: (1) Phillips #1 x 3", (1) Phillips #2 x 4", (1) Phillips #2 x 6", (1) Slotted 1/4" x 4", (1) Slotted 3/16" x 6", (1) Slotted 5/16" x 6", (1) Square #1, (1) Square #2.

- Includes:
- (1) Phillips #1 x 3"
- (1) Phillips #2 x 4"
- (1) Phillips #2 x 6"
- (1) Slotted 1/4" x 4"
- (1) Slotted 3/16" x 6"
- (1) Slotted 5/16" x 6"
- (1) Square #1
- (1) Square #2
- 8 Piece Screwdriver Set with Square Drive
- Comfortable Tri-Lobe Handle
- Visible ID markings allows for quick tool identification on jobsite
- Wrench Ready Hex Shanks