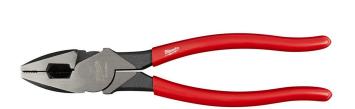

## Milwaukee 9in High-Leverage Lineman's Pliers RMW48-22-6502

## Details

The Milwaukee 9-inch High-Leverage Lineman s Pliers are designed to have maximum leverage and make easier cuts. These high leverage pliers feature hardened iron carbide cutting edges, with optimized pivot designed to allow you to cut ACSR, hard wire, and soft wire with ease. All Milwaukee pliers are forged for strength and feature rust protection with a Limited Lifetime Warranty.