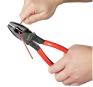

## Details

The Milwaukee 9-inch High-Leverage Lineman s Pliers are designed to have maximum leverage and make easier cuts. These high leverage pliers feature hardened iron carbide cutting edges, with optimized pivot designed to allow you to cut ACSR, hard wire, and soft wire with ease. All Milwaukee pliers are forged for strength and feature rust protection with a Limited Lifetime Warranty.