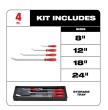

## Milwaukee Pry Bar Set - 4PC

RMW48-22-9214

## **Details**

The Milwaukee 4 Piece Pry Bar Set features four pry bars with an I-Beam design for up to 40% more prying strength. The pry bar's all-metal core improves durability, allowing you to get the job done every time. A hammer-ready strike cap protects the tri-lob handle from damage and improves your ability to work in tight places. Each metal pry bar has a comfortable tri-lobe handle and features a durable chrome finish for superior corrosion resistance and easy cleaning. The four-piece pry bar tool set comes with an easy-access storage tray offering you a long-term storage solution. All pry bars are backed by a Milwaukee Lifetime Guarantee.