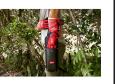

## Details

Designed to fit the M12 Brushless Pruning Shears (2534-20), the M12 Brushless Pruning Shears Holster increases productivity and provides the user with a quick and durable means of tool retrieval and protection on the job. Our M12 Brushless Pruning Shears Holster provides users with hands-free portability and flexibility so that all parts of the job can be completed with ease and speed. Constructed with heavy-duty material, this holster features an easy snap-on cover, belt loop & belt clip, and leg strap.

- For use with MILWAUKEE M12 Brushless Pruning Shears
- Belt Loop & Belt Clip
- Easy Snap-On Cover
- Leg Strap for Increased Fit