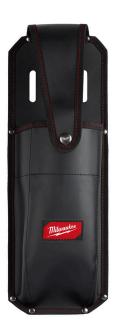

## Details

Designed to fit the M12 Brushless Pruning Shears (2534-20), the M12 Brushless Pruning Shears Holster increases productivity and provides the user with a quick and durable means of tool retrieval and protection on the job. Our M12 Brushless Pruning Shears Holster provides users with hands-free portability and flexibility so that all parts of the job can be completed with ease and speed. Constructed with heavy-duty material, this holster features an easy snap-on cover, belt loop & belt clip, and leg strap.

- For use with MILWAUKEE M12 Brushless Pruning Shears
- Belt Loop & Belt Clip
- Easy Snap-On Cover
- Leg Strap for Increased Fit