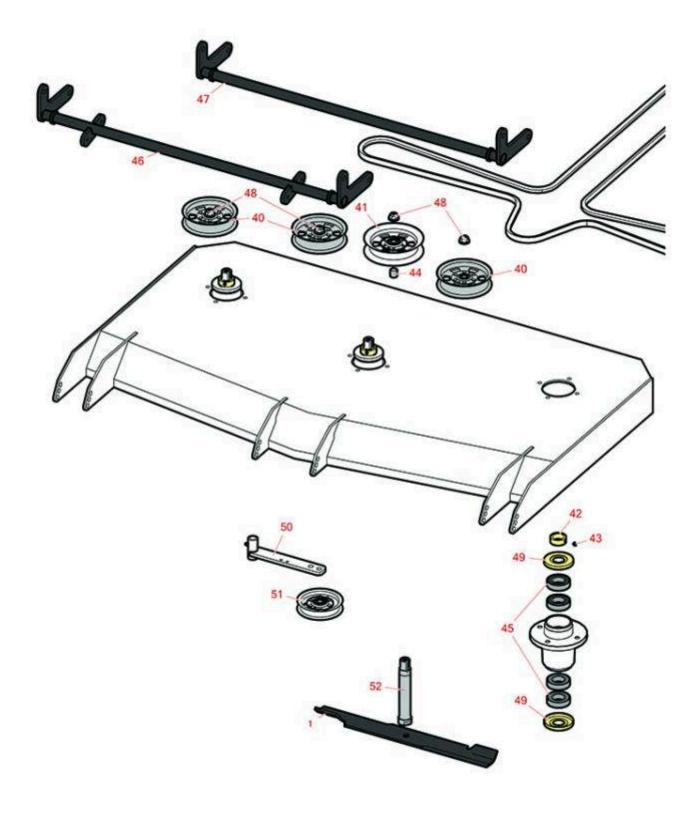

## **Replaces Bad Boy Mowers Rebel Parts**

Qty

Zero-Turn Mower 61in Deck Parts OEM

| No    | Part No.                                                                                                                                                                                               | Part No.                    | Description                                         | Req | Quantity |
|-------|--------------------------------------------------------------------------------------------------------------------------------------------------------------------------------------------------------|-----------------------------|-----------------------------------------------------|-----|----------|
| Blade | es                                                                                                                                                                                                     |                             |                                                     |     |          |
| 1     | RRB3080-2101                                                                                                                                                                                           | 038-6080-00                 | Mower Blade - High-Lift 21<br>x 2.5in x 5/8 Mt Hole | 3   |          |
|       | Detail Description: R&R Products rotary blades are manufactured in the USA with superior allow steel and hardened for extended life. Lifetime guaranteed against defects in material and workmanship.: |                             |                                                     |     |          |
| Othe  | r Parts Available                                                                                                                                                                                      |                             |                                                     |     |          |
| 40    | RZBB033-7201-25                                                                                                                                                                                        | 033-7201-25                 | Pulley - Idler 5 3/4 in                             | 3   |          |
| 41    | RZBB033-8050-00                                                                                                                                                                                        | 033-8050-00                 | Pulley - Idler 5 in                                 | 1   |          |
| 42    | RZBB037-9050-00                                                                                                                                                                                        | 037-9050-00                 | Locking Collar w/ 5/16"-18<br>Set Screw             | 3   |          |
| 43    | R300105                                                                                                                                                                                                | R & R ONLY                  | Screw - Set 5/16-18 x 5/16                          | 3   |          |
| 44    | RZBB025-5203-00                                                                                                                                                                                        | 025-5203-00                 | Spacer51 ID x .75 OD x<br>.75 Long                  | 1   |          |
| 45    | RZBB037-6023-00                                                                                                                                                                                        |                             | Bearing                                             | 12  |          |
| 45    | R115-3296                                                                                                                                                                                              |                             | Bearing                                             | 12  |          |
| 46    | RZBB028-0026-00                                                                                                                                                                                        | 028-0026-00                 | 2019 Outlaw Actuator -<br>Front                     | 1   |          |
| 47    | RZBB028-0027-00                                                                                                                                                                                        | 028-0027-00                 | 2019 Outlaw Actuator -<br>Rear                      | 1   |          |
| 48    | R170716                                                                                                                                                                                                | 013-8050-00                 | Locknut - 1/2-13 Flanged                            | 4   |          |
| 49    | RZBB037-8002-00                                                                                                                                                                                        | 037-8002-00                 | Spindle Dust Cap                                    | 6   |          |
| 50    | RZBB039-6945-00                                                                                                                                                                                        | 039-6945-00                 | Idler - Deck                                        | 1   |          |
| 51    | RZBB033-6001-00                                                                                                                                                                                        | 033-6001-00,<br>033-8050-00 | Pulley - Idler 4 3/4 in                             | 1   |          |
| 52    | RZBB037-6026-00                                                                                                                                                                                        | 037-6026-00                 | Spindle Shaft                                       | 3   |          |
|       |                                                                                                                                                                                                        |                             |                                                     |     |          |