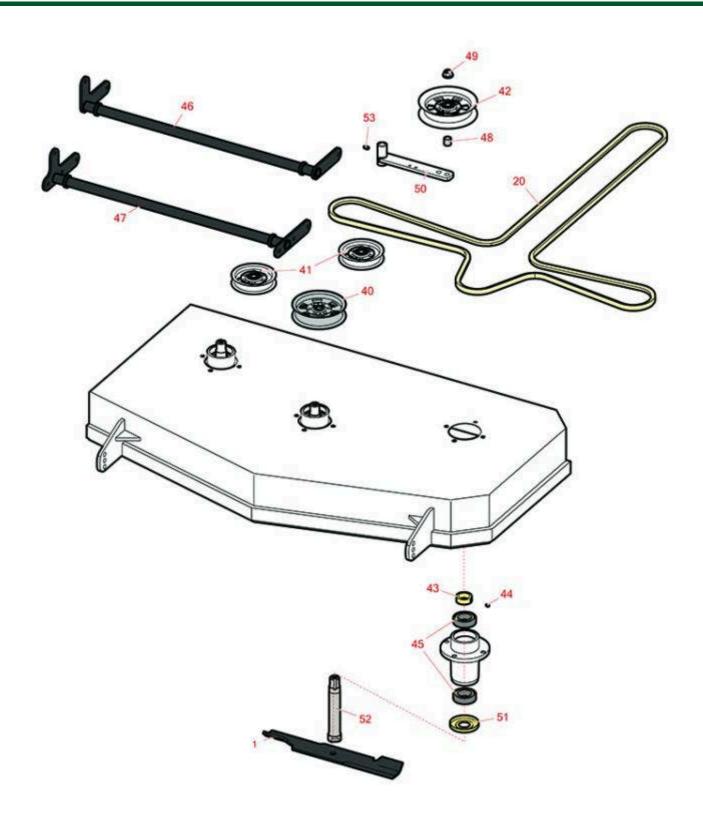

## **Replaces Bad Boy Mowers ZT Elite Parts**

Zero-Turn Mower 48in Deck Parts

|       | R&R<br>Part No.                                                                                                                                                                                        | OEM<br>Part No.             | Description                                            | Qty<br>Req | Order<br>Quantity |  |  |
|-------|--------------------------------------------------------------------------------------------------------------------------------------------------------------------------------------------------------|-----------------------------|--------------------------------------------------------|------------|-------------------|--|--|
| Blade | ?s                                                                                                                                                                                                     |                             |                                                        |            |                   |  |  |
| 1     | RRB3062-1607                                                                                                                                                                                           | 038-5350-00                 | Mower Blade - High-Lift<br>16.25 x 2.5in x 5/8 Mt Hole | 3          |                   |  |  |
|       | Detail Description: R&R Products rotary blades are manufactured in the USA with superior allow steel and hardened for extended life. Lifetime guaranteed against defects in material and workmanship.: |                             |                                                        |            |                   |  |  |
| Belts |                                                                                                                                                                                                        |                             |                                                        |            |                   |  |  |
| 20    | RZBB041-1470-00                                                                                                                                                                                        | 041-1470-00                 | Deck Belt                                              | 1          |                   |  |  |
| Othe  | r Parts Available                                                                                                                                                                                      |                             |                                                        |            |                   |  |  |
| 40    | RZBB033-7201-25                                                                                                                                                                                        | 033-7201-25                 | Pulley - Idler 5 3/4 in                                | 1          |                   |  |  |
| 41    | RZBB033-6001-00                                                                                                                                                                                        | 033-6001-00,<br>033-8050-00 | Pulley - Idler 4 3/4 in                                | 2          |                   |  |  |
| 42    | RZBB033-8050-00                                                                                                                                                                                        | 033-8050-00                 | Pulley - Idler 5 in                                    | 1          |                   |  |  |
| 43    | RZBB037-9050-00                                                                                                                                                                                        | 037-9050-00                 | Locking Collar w/ 5/16"-18<br>Set Screw                | 3          |                   |  |  |
| 44    | R300105                                                                                                                                                                                                | R & R ONLY                  | Screw - Set 5/16-18 x 5/16                             | 3          |                   |  |  |
| 45    | RZBB037-6023-00                                                                                                                                                                                        |                             | Bearing                                                | 6          |                   |  |  |
| 45    | R115-3296                                                                                                                                                                                              |                             | Bearing                                                | 6          |                   |  |  |
| 46    | RZBB028-0003-00                                                                                                                                                                                        | 028-0003-00                 | Actuator Bar Rear- 2017<br>Mz/Zt                       | 1          |                   |  |  |
| 47    | RZBB028-0002-00                                                                                                                                                                                        | 028-0002-00                 | Actuator Bar Front- 2017<br>Mz/Zt                      | 1          |                   |  |  |
| 48    | RZBB025-5203-00                                                                                                                                                                                        | 025-5203-00                 | Spacer51 ID x .75 OD x<br>.75 Long                     | 1          |                   |  |  |
| 49    | R170716                                                                                                                                                                                                | 013-8050-00                 | Locknut - 1/2-13 Flanged                               | 4          |                   |  |  |
| 50    | RZBB039-6945-00                                                                                                                                                                                        | 039-6945-00                 | Idler - Deck                                           | 1          |                   |  |  |
|       |                                                                                                                                                                                                        |                             |                                                        |            |                   |  |  |

## **Replaces Bad Boy Mowers ZT Elite Parts**

Zero-Turn Mower 48in Deck Parts

| ltem <b>R&amp;R</b><br>No <b>Part No.</b> | OEM<br>Part No. | Description      | Qty <b>Order</b><br>Req <b>Quantity</b> |
|-------------------------------------------|-----------------|------------------|-----------------------------------------|
| 51 <b>RZBB037-8002-00</b>                 | 037-8002-00     | Spindle Dust Cap | 3                                       |
| 52 <b>RZBB037-6026-00</b>                 | 037-6026-00     | Spindle Shaft    | 3                                       |
| 53 <b>R302-5</b>                          |                 | Fitting - Grease | 1                                       |