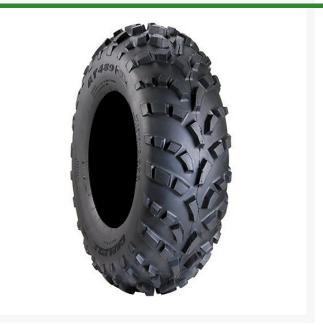

## Tire - AT27x9-12 (6 Ply) Carlisle AT489

## **Details**

The AT489 XL tire is the heavy duty version of the original AT 489. It is an excellent choice for intermediate to hard surface use featuring a inch lug depth and lightweight construction. Made in the USA.

- Wrap-around shoulder lugs provide more side bite promoting forward traction while minimizing lateral slip
- • inch lug depth deepest lug depth in all the AT489 series
- Constructed with shock absorption lugs
- 3\* rated
- Soft to intermediate surfaces/mud

## **Specifications**

Manufacturer Carlisle Ply 6 Ply Tire Size 27x9.00-12 Tread Design AT489 X/L

MecaGreen Rue des Praules 1A Gembloux, 85714 +32 81 61 70 13