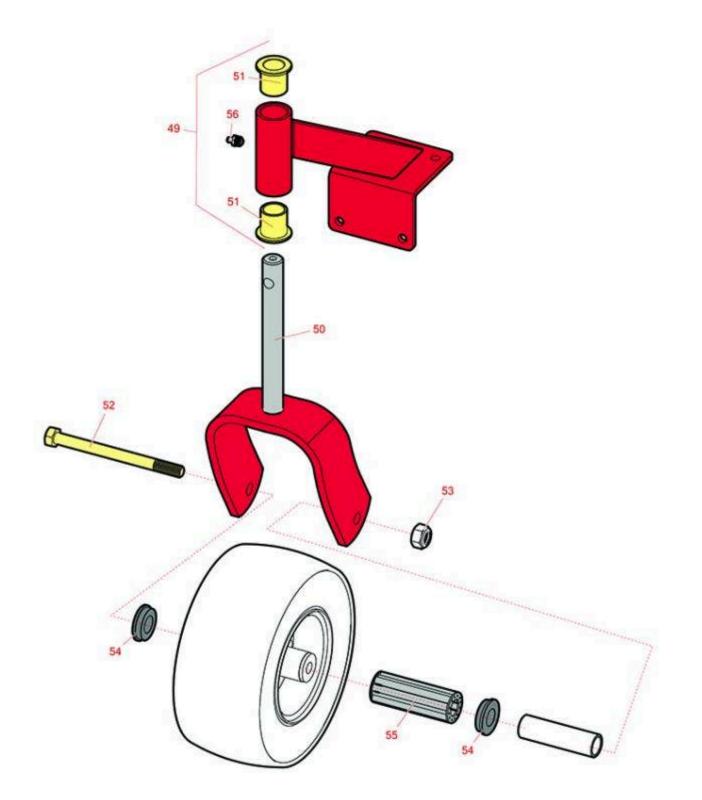

Caster Wheel

All original equipment manufacturers names and part numbers are used for identification purposes only, and we are in no way implying that our products are original equipment parts. Prices subject to change without notice.

| R                     | & R<br>ducts    |                      | <b>Exmark Viking Parts</b><br>Mower - Model VHS481GKA36200 with 36in |            |                   |
|-----------------------|-----------------|----------------------|----------------------------------------------------------------------|------------|-------------------|
|                       | R&R<br>Part No. | OEM<br>Part No.      | Description                                                          | Qty<br>Req | Order<br>Quantity |
| Other Parts Available |                 |                      |                                                                      |            |                   |
| 49                    | R103-2296       | 103-2296             | Caster Wheel Support w/Bearings - Weighted                           | 2          |                   |
| 50                    | R116-7942-0     | <b>1</b> 116-7942-01 | Fork - Caster                                                        | 2          |                   |
| 51                    | R1-303514       | 1-303514             | Bearing - Flanged                                                    | 4          |                   |
| 52                    | R325-20         | 325-20               | Bolt - Hx HD 1/2-13 x 6                                              | 2          |                   |
| 53                    | R3296-25        | 3296-45              | Locknut - 1/2-13 Heavy ESNA                                          | 2          |                   |
| 54                    | R1-513810       | 1-513810             | Flanged Bushing                                                      | 4          |                   |
| 55                    | R1-513809       | 1-513809             | Bearing - Roller 3/4 ID x 3 3/4 Long                                 | 2          |                   |
| 56                    | R471219         | 302-52               | Zerk - Grease                                                        | 2          |                   |