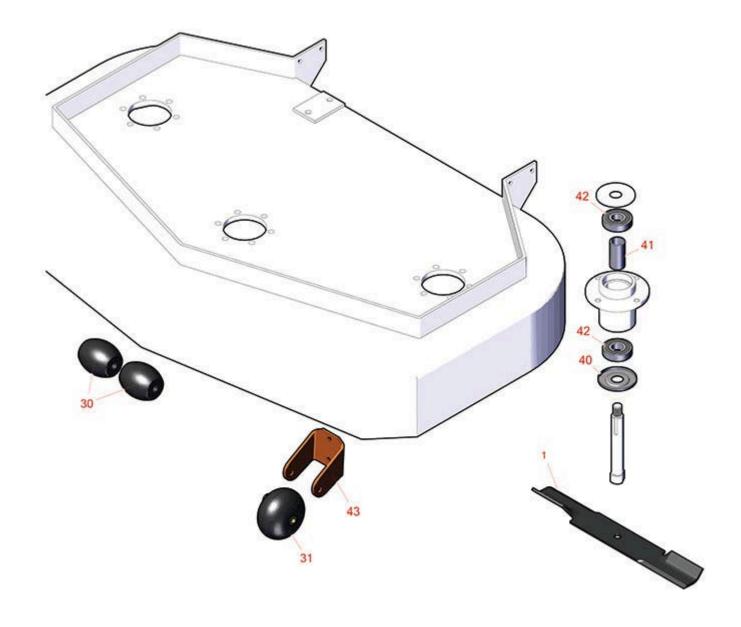

## **Replaces Scag SFZP - Freedom Z Pro Parts**

61in Zero-Turn Mower 61in Deck

|                       | R&R<br>Part No. | OEM<br>Part No.   | Description                                                 | Qty<br>Req | Order<br>Quantity |
|-----------------------|-----------------|-------------------|-------------------------------------------------------------|------------|-------------------|
| Blades                |                 |                   |                                                             |            |                   |
| 1                     | RRB3170-2100    | 482006,<br>482879 | Mower Blade - High-Lift 21 x 2.5in x 5/8 Mt Hole .204 Thick | 3          |                   |
| Tires                 |                 |                   |                                                             |            |                   |
| 30                    | RZS482295       | 482295            | Wheel - Anti Scalp                                          | 2          |                   |
| 31                    | RZS481632       | 481632            | Wheel - Anti Scalp                                          | 1          |                   |
| Other Parts Available |                 |                   |                                                             |            |                   |
| 40                    | RZS43694        | 43694             | Protector - Bearing                                         | 3          |                   |
| 41                    | RZS43693        | 43693             | Spacer - Bearing                                            | 3          |                   |
| 42                    | RZS483303       | 483303            | Bearing                                                     | 6          |                   |
| 43                    | RZS422478       | 422478            | Bracket - Anti Scalp                                        | 1          |                   |