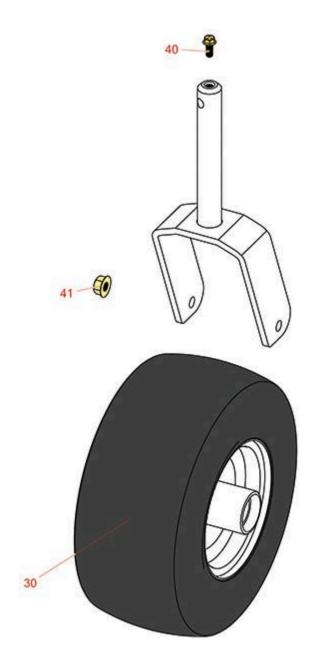

## **Replaces Exmark Quest Drive Series Parts**

60in Rotary Mower Caster Wheel

|                       | R&R<br>Part No. | OEM<br>Part No.                    | Description                                  | Qty<br>Req | Order<br>Quantity |
|-----------------------|-----------------|------------------------------------|----------------------------------------------|------------|-------------------|
| Tires                 |                 |                                    |                                              |            |                   |
| 30                    | RCT5121861      | 1-523009,<br>125-5581,<br>126-5959 | Tire - 13x6.50-6 Nhs (4 Ply) Carlisle Smooth | 2          |                   |
| Other Parts Available |                 |                                    |                                              |            |                   |
| 40                    | R3234-47        | 3234-47                            | Bolt - Flanged Hx HD                         | 2          |                   |
| 41                    | R32128-23       | 32128-23,<br>99-5107               | Nut - Lock Hex Flanged 1/2-13                | 2          |                   |