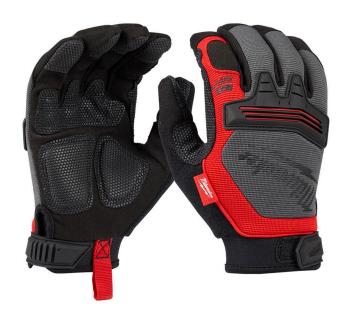

## **Details**

Milwaukee Demolition Work Gloves are designed to provide Ultimate Durability and All Day Comfort. Featuring palms and finger tips reinforced with Armortex, Milwaukee Demolition Work Gloves will provide best in class durability and grip for the most demanding tasks. The integrated Smartswipe Knuckle is designed to allow the use of smart phones and touch screens, without removing gloves or wiping dirty finger tips across the screen. In addition, a breathable lining and built-in terry cloth sweat wipe ensure the gloves remain comfortable all day.

- Smart swipe knuckle for mobile devices
- Armortex reinforcement
- Breathable lining for comfort in all applications
- Palms and finger tips reinforced with armortex for ultimate durability and grip
- Smartswipe knuckle permits the use of touch screen devices without removing gloves or wiping dirty finger tips across the screen
- Breathable lining moisture wicking lining provides all day comfort
- Molded knuckle protection TPR pad provides ultimate knuckle protection
- Built-in terry cloth sweat wipe
- Self-adhesive straps closure for a secure fit