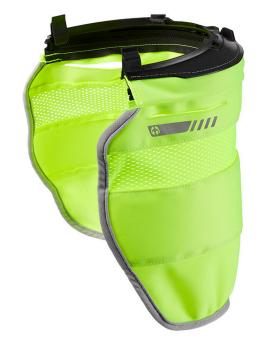

## **Details**

The Milwaukee Sunshade helps you stay safe and stay productive while providing everyday wear and UV protection. The moisture-wicking and antimicrobial shade allow you to Stay Cool, Dry Fast while preventing odor and bacteria. Clips on the hard hat sun shade are designed with compatibility on Milwaukee and most professional helmets and hard hats. The dedicated earmuff slots and BOLT dedicated slots allow you to use additional accessories simultaneously.

- UV Protection. Everyday Wear
- Blocks Harmful UV Rays
- Moisture Wicking Stay Cool, Dry Fast
- Anti-Microbial Shade Prevent Odor & Bacteria
- 50+ UPF\*
- Secures into universal accessory slots
- Compatibility with Milwaukee and most professional helmets and hard hats
- Dedicated Ear-Muff slots
- Built in wind stability
- · Removal clip
- Partial mesh sunshade