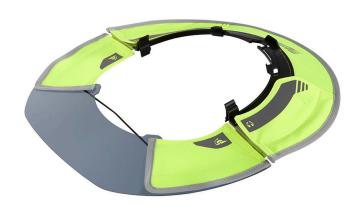

## Milwaukee Bolt Sun Visor

Milwaukee BOLT Sun Visor provides 360 UV protection. Securely clip into any Milwaukee and most professional helmets or hard hats. The MILWAUKEE Sun Visor is designed with a tinted brim to reduce glare without reducing your upward vision. The antimicrobial shade prevents odor and bacteria, while the mesh portion keeps you cool. The front visor can be used with face shield or eye protection when flipped back into retention slots allowing you to use multiple accessories simultaneously.

- 360 UV Protection. Everyday Wear.
- Blocks Harmful UV Rays
- Tinted Brim Reduces Glare
- Anti-Microbial Shade Prevent Odor & Bacteria
- 50+ UPF\*
- Secures into universal accessory slots
- Compatibility with Milwaukee and most professional helmets and hard hats
- Dedicated Ear-Muff slots
- Retention strap for secure connection
- Tinted polycarbonate Lense
- 600D Visor
- Foldback front brim
- Ability to use face shield or eye visor with visor
- Removal clip