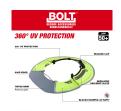

## Milwaukee Bolt Sun Visor

Milwaukee BOLT Sun Visor provides 360 UV protection. Securely clip into any Milwaukee and most professional helmets or hard hats. The MILWAUKEE Sun Visor is designed with a tinted brim to reduce glare without reducing your upward vision. The antimicrobial shade prevents odor and bacteria, while the mesh portion keeps you cool. The front visor can be used with face shield or eye protection when flipped back into retention slots allowing you to use multiple accessories simultaneously.

- 360 UV Protection. Everyday Wear.
- Blocks Harmful UV Rays
- Tinted Brim Reduces Glare
- Anti-Microbial Shade Prevent Odor & Bacteria
- 50+ UPF\*
- Secures into universal accessory slots
- Compatibility with Milwaukee and most professional helmets and hard hats
- Dedicated Ear-Muff slots
- Retention strap for secure connection
- Tinted polycarbonate Lense
- 600D Visor
- Foldback front brim
- Ability to use face shield or eye visor with visor
- Removal clip