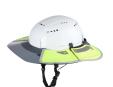

## Milwaukee Bolt Sun Visor

Milwaukee BOLT Sun Visor provides 360 UV protection. Securely clip into any Milwaukee and most professional helmets or hard hats. The MILWAUKEE Sun Visor is designed with a tinted brim to reduce glare without reducing your upward vision. The antimicrobial shade prevents odor and bacteria, while the mesh portion keeps you cool. The front visor can be used with face shield or eye protection when flipped back into retention slots allowing you to use multiple accessories simultaneously.

- 360 UV Protection. Everyday Wear.
- Blocks Harmful UV Rays
- Tinted Brim Reduces Glare
- Anti-Microbial Shade Prevent Odor & Bacteria
- 50+ UPF\*
- Secures into universal accessory slots
- Compatibility with Milwaukee and most professional helmets and hard hats
- Dedicated Ear-Muff slots
- Retention strap for secure connection
- Tinted polycarbonate Lense
- 600D Visor
- Foldback front brim
- Ability to use face shield or eye visor with visor
- Removal clip