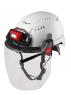

## **Details**

The Milwaukee BOLT Full Face Shield is designed to give you long-lasting visibility. Our ANSI Z87.1+ rated face shield is treated with a fog-free interior coating and an anti-scratch exterior hard coating for longer product lifetimes. Attaching and removing the shields is made simple and tool-free with secure snap-in snap-out covers. This full-face shield is part of the BOLT accessory system which allows users to Secure Accessories Simultaneously.

- Long-Lasting Visibility
- Lasting Fog-Free Interior Coating
- Anti-Scratch Exterior Hard Coating
- Quick Attachment & Removal
- BOLT Secure Accessories Simultaneously
- Secures into BOLT Front Slots
- Compatible with Milwaukee Safety Helmets & Hard Hats
- ANSI/ISEA Z87.1 (+) 2020 & CSA Z94.3 Rated
- High-Impact Polycarbonate Shield
- Includes BOLT Low-Profile Headlamp Mount
- Compatible with Safety Glasses
- 180 field of view
- Secure Locking Detents