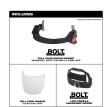

## **Details**

The Milwaukee BOLT Full Face Shield is designed to give you long-lasting visibility. Our ANSI Z87.1+ rated face shield is treated with a fog-free interior coating and an anti-scratch exterior hard coating for longer product lifetimes. Attaching and removing the shields is made simple and tool-free with secure snap-in snap-out covers. This full-face shield is part of the BOLT accessory system which allows users to Secure Accessories Simultaneously.

- Long-Lasting Visibility
- Lasting Fog-Free Interior Coating
- Anti-Scratch Exterior Hard Coating
- Quick Attachment & Removal
- BOLT Secure Accessories Simultaneously
- Secures into BOLT Front Slots
- Compatible with Milwaukee Safety Helmets & Hard Hats
- ANSI/ISEA Z87.1 (+) 2020 & CSA Z94.3 Rated
- High-Impact Polycarbonate Shield
- Includes BOLT Low-Profile Headlamp Mount
- Compatible with Safety Glasses
- 180 field of view
- Secure Locking Detents