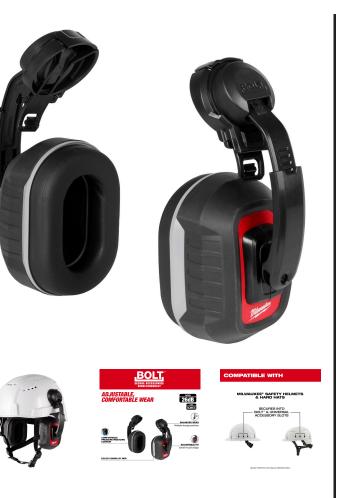

## Details

The Milwaukee BOLT Earmuffs are designed for adjustable, comfortable wear. These cap-mounted earmuffs provide an adjustable fit thanks to the center-mount design. The earmuffs also allow for balanced wear with a 360? rotational arm that can pivot to multiple storage positions when not in use. The comfortable, pressure-reducing cushion helps avoid pressure and discomfort when wearing the earmuffs for extended periods. These earmuffs have the indicated NRR to protect you against hazardous noise and are CSA Class A certified. Milwaukee earmuffs are a part of the BOLT System that allows users to secure accessories simultaneously. Certified for use with MILWAUKEE Safety Helmets and Hard hats.

- Adjustable Fit Center-Mount Design
- Balanced Wear Multiple Storage Positions
- Comfortable, Pressure Reducing Cushion
- BOLT- Secure Accessories Simultaneously
- Secures into Milwaukee Safety Helmets and Hard Hats BOLT and Universal Accessory Slots
- Can be Worn with Additional Accessories at Once
- When not in use store on the back, top, or below the brim of the Milwaukee Safety Helmets and Hard Hats
- Certified for Use with Milwaukee Safety Helmets andr Hard Hats
- NRR 26 dB
- CSA Class A
- Dielectric Construction
- Third-Party Tested and Certified