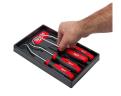

## **Details**

Milwaukee hose picks feature an all-metal core for up to 50% more durability. Each pick has a specific angle for different applications while the reinforced tip resists bending when loosening stubborn hoses. The flat pick provides puncture protection and reduces damage to hoses. Our Comfort grip handles give you increased tool control and comfort. This set features a hook, 90�, 45�, and flat hose pick along with a durable long-term storage tray for easy access and organization. These chrome-plated picks provide superior rust protection. All MILWAUKEE Mechanics Hand Tools are backed by a lifetime guarantee.

- All-Metal Core: Up to 50% More Durable
- Resists Bending Reinforced Tip
- Puncture Protection Flat Pick
- Most Durable Storage Tray
- Comfort Grip Handles
- Chrome Plated for Rust Protection
- Lifetime Guarantee