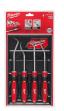

## **Details**

Milwaukee hose picks feature an all-metal core for up to 50% more durability. Each pick has a specific angle for different applications while the reinforced tip resists bending when loosening stubborn hoses. The flat pick provides puncture protection and reduces damage to hoses. Our Comfort grip handles give you increased tool control and comfort. This set features a hook, 90�, 45�, and flat hose pick along with a durable long-term storage tray for easy access and organization. These chrome-plated picks provide superior rust protection. All MILWAUKEE Mechanics Hand Tools are backed by a lifetime guarantee.

- All-Metal Core: Up to 50% More Durable
- Resists Bending Reinforced Tip
- Puncture Protection Flat Pick
- Most Durable Storage Tray
- Comfort Grip Handles
- Chrome Plated for Rust Protection
- Lifetime Guarantee