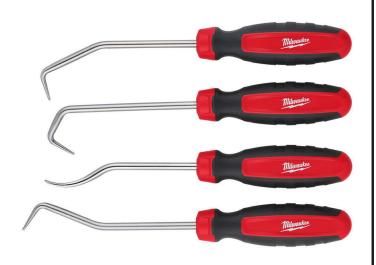

## Milwaukee 4PC Hose Pick Set

RMW48-22-9217

## **Details**

Milwaukee hose picks feature an all-metal core for up to 50% more durability. Each pick has a specific angle for different applications while the reinforced tip resists bending when loosening stubborn hoses. The flat pick provides puncture protection and reduces damage to hoses. Our Comfort grip handles give you increased tool control and comfort. This set features a hook, 90�, 45�, and flat hose pick along with a durable long-term storage tray for easy access and organization. These chrome-plated picks provide superior rust protection. All MILWAUKEE Mechanics Hand Tools are backed by a lifetime guarantee.

- All-Metal Core: Up to 50% More Durable
- Resists Bending Reinforced Tip
- Puncture Protection Flat Pick
- Most Durable Storage Tray
- Comfort Grip Handles
- Chrome Plated for Rust Protection
- Lifetime Guarantee