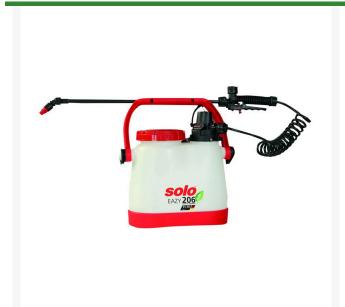

## **Details**

The 206-EAZY sprayer features a removable 11.1 V / 2.5 Ah lithiium battery with up to 2.75 hour running time.. Ideal for a variety of small, medium and large spraying jobs for general spraying, weed control and gardening. Achieve optimal sprayinig coverage minus tiresome pumping.. Suitable for use with all approved plant protection chemicals and liquid fertilizers. Includes shoulder strap for user comfort. Please note: This product is considered either bulky or otherwise restricted from shipment by air, and will only be shipped ground freight.

- Removable 11.1 V / 2.5 Ah lithium-ion battery with 2.75 running time, 2 hour charging time
- 1.6 gal. translucent formula tank with a stable tank base
- 37.5 psi pressure
- Shoulder strap for user comfort
- Extra long 6.5 ft coil hose making it convenient to spray even when sprayer is on the ground
- 28in unbreakable wand and shut-off valve assembly provides excellent reach