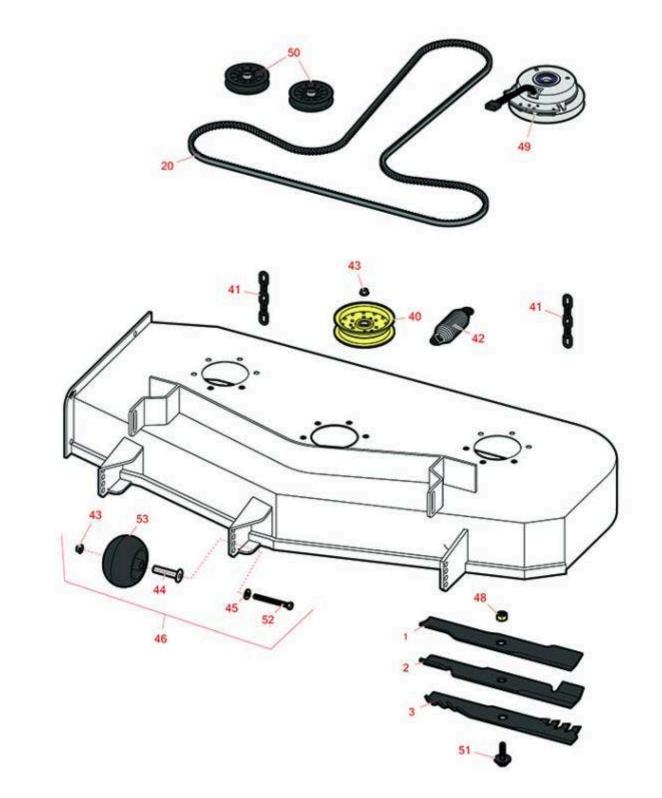

## **Replaces Exmark Pioneer E-Series Parts**

Zero-Turn Mower with 48 in Deck - Models PNE651GKA48200 & PNE710GKC48200 48in Deck

|       | R&R<br>Part No.                                                                                                                                                                                        | OEM<br>Part No.         | Description                                              | Qty<br>Req | Order<br>Quantity |  |  |
|-------|--------------------------------------------------------------------------------------------------------------------------------------------------------------------------------------------------------|-------------------------|----------------------------------------------------------|------------|-------------------|--|--|
| Rota  | ry Blades                                                                                                                                                                                              |                         |                                                          |            |                   |  |  |
| 1     | R103-6386                                                                                                                                                                                              | 103-6386                | Mower Blade - 16-1/4 Low Lift                            | 3          |                   |  |  |
| 2     | R103-6401                                                                                                                                                                                              | 103-6401                | Mower Blade- Notched 16 1/4                              | 3          |                   |  |  |
| 2     | RRB3062-1601                                                                                                                                                                                           | 103-6401,<br>103-6401-S | Mower Blade - High-Lift 16.25 x<br>2.5in x 15/16 Mt Hole | 3          |                   |  |  |
|       | Detail Description: R&R Products rotary blades are manufactured in the USA with superior allow steel and hardened for extended life. Lifetime guaranteed against defects in material and workmanship.: |                         |                                                          |            |                   |  |  |
| 3     | RRB4062-1601                                                                                                                                                                                           | 116-5177,<br>116-5177-S | Mower Blade - Mulcher 16.25 x<br>2.5in x 15/16 Mt Hole   | 3          |                   |  |  |
| Belts |                                                                                                                                                                                                        |                         |                                                          |            |                   |  |  |
| 20    | R115-9613                                                                                                                                                                                              | 115-9613                | Belt - Cogged V                                          | 1          |                   |  |  |
| Othe  | r Parts Available                                                                                                                                                                                      |                         |                                                          |            |                   |  |  |
| 40    | R116-4669                                                                                                                                                                                              | 116-4669                | ldler Pulley - Flat                                      | 1          |                   |  |  |
| 41    | R1-633447                                                                                                                                                                                              | 1-633447                | Chain - Deck Lift                                        | 4          |                   |  |  |
| 42    | R116-6317                                                                                                                                                                                              | 116-0133,<br>116-6317   | Spring - Extension                                       | 1          |                   |  |  |
| 43    | R104-8301                                                                                                                                                                                              | 104-8301,<br>109-6658   | Locknut - 3/8-16 Nylon Flanged                           | 6          |                   |  |  |
| 44    | R116-8131                                                                                                                                                                                              | 116-8131                | Axle - Roller                                            | 3          |                   |  |  |
| 45    | R98-5975                                                                                                                                                                                               | 98-5975                 | Washer - Belleville                                      | 3          |                   |  |  |
| 46    | R116-9981                                                                                                                                                                                              | 116-9981                | Kit - Anti-Scalp Roller                                  | 3          |                   |  |  |
| 48    | R3219-6                                                                                                                                                                                                | 3219-6                  | Nut - 5/8-18 Gr 8 Hex                                    | 3          |                   |  |  |
| 49    | R116-1947X                                                                                                                                                                                             | 116-1947                | Xtreme Pto Clutch                                        | 1          |                   |  |  |
| _     |                                                                                                                                                                                                        |                         |                                                          |            |                   |  |  |

## **Replaces Exmark Pioneer E-Series Parts**

*Zero-Turn Mower with 48 in Deck - Models PNE651GKA48200 & PNE710GKC48200 48in Deck* 

| ltem <b>R&amp;R</b><br>No <b>Part No.</b> | OEM<br>Part No. | Description                            | Qty<br>Req | Order<br>Quantity |
|-------------------------------------------|-----------------|----------------------------------------|------------|-------------------|
| 50 <b>R116-2456</b>                       | 116-2456        | Pulley - Flat Idler w/Bushing          | 2          |                   |
| 51 <b>R116-0005</b>                       | 116-0005        | Bolt- Blade, - Sems 7/16-20            | 3          |                   |
| 52 <b>R116-9362</b>                       | 116-9362        | Bolt - Hex HD 3/8-16 x 3 3/4 GR8<br>YZ | 3          |                   |
| 53 <b>R103-8415</b>                       | 103-8415        | Roller - Anti Scalp                    | 3          |                   |