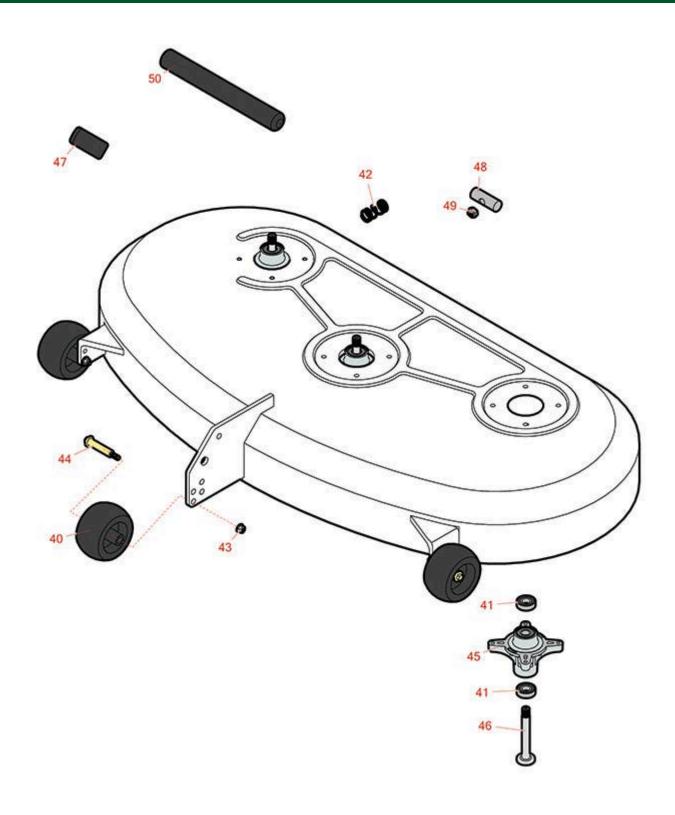

## **Replaces Exmark Quest Drive Series Parts**

54in Rotary Mower 54in Deck

|      | R&R<br>Part No.   | OEM<br>Part No.       | Description                    | Qty<br>Req | Order<br>Quantity |
|------|-------------------|-----------------------|--------------------------------|------------|-------------------|
| Othe | r Parts Available |                       |                                |            |                   |
| 40   | R68-2730          | 1-603299              | Wheel - Anti Scalp             | 2          |                   |
| 41   | R38-7820          | 100-1048,<br>38-7820  | Bearing - Ball                 | 6          |                   |
| 41   | R343667           | 38-7820               | Bearing - Ball                 | 2          |                   |
| 42   | R119-8876         | 119-8876              | Spring - Return                | 2          |                   |
| 43   | R104-8301         | 104-8301,<br>109-6658 | Locknut - 3/8-16 Nylon Flanged | 6          |                   |
| 44   | R112-3977         | 112-3977              | Bolt- Shoulder                 | 2          |                   |
| 45   | R139-3214         | 121-0751,<br>121-9107 | Spindle Assy                   | 3          |                   |
| 46   | R117-7268         | 117-7268              | Shaft- Spindle                 | 3          |                   |
| 47   | R1-633268         | 1-633268              | Grip - Lever - Foam            | 1          |                   |
| 48   | R119-8810         | 119-8810              | Pivot Pin                      | 1          |                   |
| 49   | R3296-19          | 3296-19               | Locknut - 1/2-20               | 1          |                   |
| 50   | R121-0726         | 121-0726              | Grip - Foam                    | 1          |                   |
|      |                   |                       |                                |            |                   |