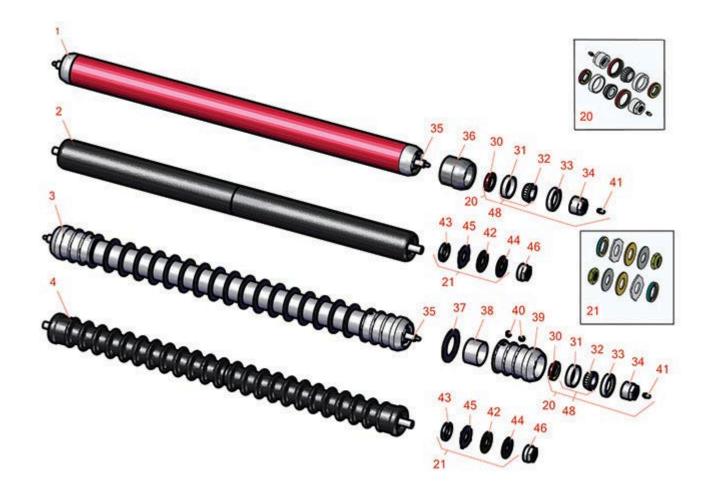

## **Replaces Toro Reelmaster 2600-D Parts**

32in Cutting Unit - Models 03212 & 03213 Rollers

**Replaces Toro Reelmaster 2600-D Parts** 

32in Cutting Unit - Models 03212 & 03213 Rollers

|      | R&R<br>Part No.                                                                                                                                                                                                                                        | OEM<br>Part No.     | Description                           | Qty<br>Req | Order<br>Quantity |  |
|------|--------------------------------------------------------------------------------------------------------------------------------------------------------------------------------------------------------------------------------------------------------|---------------------|---------------------------------------|------------|-------------------|--|
| R&R  | Rollers to fit 32" U                                                                                                                                                                                                                                   | Inits               |                                       |            |                   |  |
| 1    | R94-4982                                                                                                                                                                                                                                               | 94-4982             | Roller - Smooth Tubular Steel         | 1          |                   |  |
|      | Detail Description: Constructed with a through shaft, this heavy duty roller uses greasable tapered bearings for extended life.:                                                                                                                       |                     |                                       |            |                   |  |
| 2    | R1504401                                                                                                                                                                                                                                               |                     | Roller - Smooth UHMW<br>Polyethylene  | 1          |                   |  |
|      | Detail Description: Machined from solid UHMW, this low maintenance roller uses a 1" solid stainless steel shaft and requires no grease. UHMW material prevents build-up of debris.:                                                                    |                     |                                       |            |                   |  |
| 3    | R150720                                                                                                                                                                                                                                                | 94-4993             | Roller - Grooved Repairable Steel     | 1          |                   |  |
|      | Detail Description: Constructed with a through shaft and greasable tapered bearings for extended life. This roller can be repaired by unscrewing the ends and replacing the series of washers and spacers.:                                            |                     |                                       |            |                   |  |
| 4    | R1504352                                                                                                                                                                                                                                               |                     | Roller - Grooved UHMW<br>Polyethylene | 1          |                   |  |
|      | Detail Description: Machined from solid UHMW, this low maintenance roller rotates around a 1"<br>solid stainless steel shaft and requires no bearings or grease. Patented groove design and<br>smooth UHMW material prevents build-up of debris.:      |                     |                                       |            |                   |  |
| Over | haul Kits                                                                                                                                                                                                                                              |                     |                                       |            |                   |  |
| 20   | R106-9607                                                                                                                                                                                                                                              | 106-9607            | Overhaul Kit - Roller                 | 1          |                   |  |
|      | Detail Description: Includes 2 ea: R253-146 Seals, R253-152 Seals, R254-78 Bearings, R254-79<br>Bearing Cups, R302-5 Zerks & R71-3590 Nuts:                                                                                                            |                     |                                       |            |                   |  |
| 21   | R101399                                                                                                                                                                                                                                                |                     | Overhaul Kit - UHMW 2 Pc Roller       | 1          |                   |  |
|      | Detail Description: Fits all R&R 2-1/2" - 3-1/2" Dia. Black UHMW Plastic Rollers that do not use<br>ball bearings Includes 2 ea.: R1503230 Star Washers, R1503470 Seals, R150333 Thrust<br>Washers, R3296-15 Locknuts, R1503471 Bronze Thrust Washers: |                     |                                       |            |                   |  |
| Othe | r Parts Available                                                                                                                                                                                                                                      |                     |                                       |            |                   |  |
| 30   | R253-152                                                                                                                                                                                                                                               | 253-116,<br>253-152 | Seal - Inner Roller                   | 2          |                   |  |
|      |                                                                                                                                                                                                                                                        |                     |                                       |            |                   |  |

## **Replaces Toro Reelmaster 2600-D Parts**

32in Cutting Unit - Models 03212 & 03213 Rollers

|    | R&R<br>Part No. | OEM<br>Part No.                                                                         | Description   | Qty <b>Order</b><br>Req <b>Quantity</b> |
|----|-----------------|-----------------------------------------------------------------------------------------|---------------|-----------------------------------------|
| 31 | R254-79         | 01-103-0060,<br>01-103-0130,<br>1-633584,<br>252-106,<br>254-79,<br>32-7800,<br>32-9590 | Cup - Bearing | 2                                       |

Detail Description: Use R254-79M installation mandrel to properly install race.:

| 32 <b>R254-78</b>  | 01-102-0060,<br>01-102-0130,<br>1-633585,<br>254-78,<br>32-7790,<br>32-9580,<br>93-4813 | Tapered Bearing Cone           | 2  |
|--------------------|-----------------------------------------------------------------------------------------|--------------------------------|----|
| 33 <b>R253-146</b> | 105-0150,<br>253-143,<br>253-146,<br>253-153                                            | Seal                           | 2  |
| 34 <b>R71-3590</b> | 61-0370,<br>71-3590                                                                     | Nut - Adjusting Roller         | 2  |
| 35 <b>R94-4983</b> | 94-4983                                                                                 | Shaft - Roller                 | 1  |
| 36 <b>R61-0380</b> | 61-0380                                                                                 | Roller End - Cap Solid         | 2  |
| 37 <b>R150672</b>  |                                                                                         | Washer - 2-3/4 Roller          | 17 |
| 38 <b>R150676</b>  |                                                                                         | Spacer - 2-3/4 Dia x 1-1/4 L   | 18 |
| 39 <b>R150689</b>  |                                                                                         | Roller End - Threaded          | 2  |
| 40 <b>R150691</b>  | 150691                                                                                  | Screw - Set Nyloc 3/8-16 x 3/8 | 4  |
|                    |                                                                                         |                                |    |

32in Cutting Unit - Models 03212 & 03213 Rollers

|    | R&R<br>Part No.                                                                      | OEM<br>Part No.                                                                                                                                | Description                   | Qty<br>Req | Order<br>Quantity |  |
|----|--------------------------------------------------------------------------------------|------------------------------------------------------------------------------------------------------------------------------------------------|-------------------------------|------------|-------------------|--|
| 41 | R302-5                                                                               | 21-6010,<br>302-11,<br>302-37,<br>302-47,<br>302-5,<br>302-57,<br>302-58,<br>302-6,<br>31-0300,<br>32-9660,<br>60-0800,<br>62-3880,<br>92-4181 | Fitting - Grease              | 2          |                   |  |
| 42 | R1503471                                                                             |                                                                                                                                                | Washer - Thrust SAE660 Bronze | 2          |                   |  |
| 43 | R1503470                                                                             |                                                                                                                                                | Seal - Inner Wiper            | 2          |                   |  |
| 44 | R150333                                                                              |                                                                                                                                                | Washer - Flat Keyed Outer SS  | 2          |                   |  |
| 45 | R1503230                                                                             |                                                                                                                                                | Washer - Thrust Outer Keyed   | 2          |                   |  |
| 46 | R150368                                                                              |                                                                                                                                                | Nut - Adjusting               | 2          |                   |  |
| 48 | R500534                                                                              | 1-633585                                                                                                                                       | Bearing - with Cup            | 2          |                   |  |
|    | Detail Description: Kit includes: 1 ea R254-78- Bearing Cone & R254-79 Bearing Cone: |                                                                                                                                                |                               |            |                   |  |